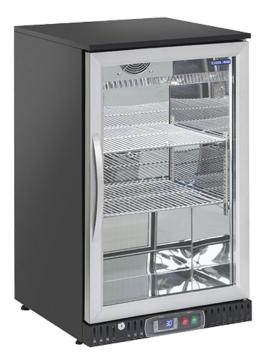

## Technical features

 N.1 Hinged aluminium door BACK BAR

 Black coated steel for external side and mirror stainless steel for internal
 Item with shiny finishing and total height at 900mm

- Ventilated Cooling
- Automatic compressor cycle defrost
  Foaming Agent Cyclopentane

(40mm per side)

- Digital thermostat
- Self closing door
- Removable Gasket
- Adjustable shelves: 2 Pcs
- Toughened safety temperated glass with aluminium frame
- Lock fitted as standard
- Inner horizontal LED light

Indipendent switches: Main (Green

- Color) and inner LED light (Red Color)
- N.4 Adjustable feet