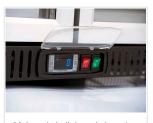

Indipendent switches: Main (Green

- Color) and inner LED light (Red Color)
- N.4 Adjustable feet

Main switch, light switch and digital thermostat fitted as standard

Lock fitted as standard

Inner body in "Mirror steel"

Inner LED light