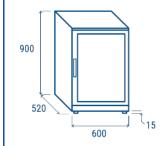

## Data sheet

| Depth        | 520 mm      |
|--------------|-------------|
| Height       | 900 mm      |
| Width        | 600 mm      |
| Inner depth  | 420 mm      |
| Inner height | 750 mm      |
| Inner width  | 520 mm      |
| Noise level  | 55 dB(A)    |
| KW/24h       | 1.5 Kw      |
| Capacity     | 133 L       |
| Consumption  | 180 W       |
| Net Weight   | 49 Kg       |
| Temperature  | +1° ~ +10°C |