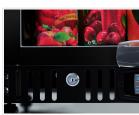

Main switch, light switch and digital thermostat fitted as standard

Lock fitted as standard

Inner body in "Mirror steel"

Inner LED light