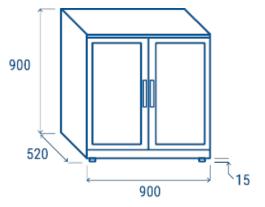

## RoHS CCC

Professional refrigeration

| Depth        | 520 mm      |
|--------------|-------------|
| Height       | 900 mm      |
| Width        | 900 mm      |
| Inner depth  | 420 mm      |
| Inner height | 750 mm      |
| Inner width  | 820 mm      |
| Noise level  | 60 dB(A)    |
| KW/24h       | 1.9 Kw      |
| Capacity     | 201 L       |
| Consumption  | 230 W       |
| Net Weight   | 62 Kg       |
| Temperature  | +1° ~ +10°C |