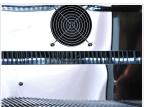

## **Technical features**

- N.2 Hinged aluminium door BACK BAR
- Black coated steel for external side and mirror stainless steel for internal
- Item with shiny finishing and total height at 900mm
- Ventilated Cooling
- Automatic compressor cycle defrost
- Foaming Agent Cyclopentane (40mm per side)
- Digital thermostat
- Self closing door
- Removable Gasket
- Adjustable shelves: 2 Pcs
- Toughened safety temperated glass with aluminium frame
- Lock fitted as standard
- Inner horizontal LED light
- Indipendent switches: Main (Green Color) and inner LED light (Red Color)
- N.4 Adjustable feet

Main switch, light switch and digital thermostat fitted as standard

Lock fitted as standard

Inner body in "Mirror steel"

Inner LED light