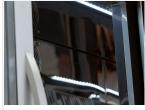

## **Technical features**

- N.2 Hinged aluminium door BACK BAR
- Black coated steel for external side and mirror stainless steel for internal
- Item with shiny finishing and total height at 900mm
- Ventilated Cooling
- Automatic compressor cycle defrost
- Foaming Agent Cyclopentane (40mm per side)
- Digital thermostat
- Self closing door
- Removable Gasket
- Adjustable shelves: 2 Pcs
- Toughened safety temperated glass with aluminium frame
- Lock fitted as standard
- Inner horizontal LED light
- Indipendent switches: Main (Green Color) and inner LED light (Red Color)
- N.4 Adjustable feet

Main switch, light switch and digital thermostat fitted as standard

Lock fitted as standard

Inner body in "Mirror steel"

Inner LED light