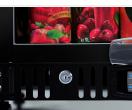

Main switch, light switch and digital thermostat fitted as standard

Lock fitted as standard

Inner body in "Mirror steel"

Inner LED light