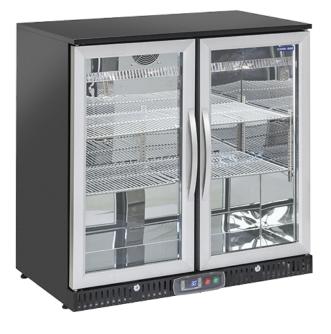

## **Technical features**

- N.2 Hinged aluminium door BACK BAR
- Black coated steel for external side and mirror stainless steel for internal
- Item with shiny finishing and total height at 900mm
- Ventilated Cooling
- Automatic compressor cycle defrost
- Foaming Agent Cyclopentane (40mm per side)
- Digital thermostat
- Self closing door
- Removable Gasket
- Adjustable shelves: 2 Pcs
- Toughened safety temperated glass with aluminium frame
- Lock fitted as standard
- Inner horizontal LED light
- Indipendent switches: Main (Green Color) and inner LED light (Red Color)
- N.4 Adjustable feet