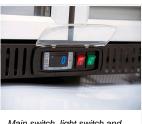

Main switch, light switch and digital thermostat fitted as standard

Lock fitted as standard

Inner body in "Mirror steel"

Inner LED light