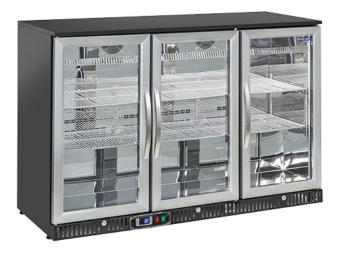

## Data sheet

| Depth        | 520 mm      |
|--------------|-------------|
| Height       | 900 mm      |
| Width        | 1350 mm     |
| Inner depth  | 420 mm      |
| Inner height | 750 mm      |
| Inner width  | 1270 mm     |
| Noise level  | 60 dB(A)    |
| KW/24h       | 3.1 Kw      |
| Capacity     | 320 L       |
| Consumption  | 240 W       |
| Net Weight   | 102 Kg      |
| Temperature  | +1° ~ +10°C |

## **Technical features**

- N.3 Hinged aluminium door BACK BAR
- Black coated steel for external side and mirror stainless steel for internal
- Item with shiny finishing and total height at 900mm
- Ventilated Cooling
- Automatic compressor cycle defrost
- Foaming Agent Cyclopentane (40mm per side)
- Digital thermostat
- Self closing door
- Removable Gasket
- Adjustable shelves: 2 Pcs
- Toughened safety temperated glass with aluminium frame
- Lock fitted as standard
- Inner horizontal LED light
- Indipendent switches: Main (Green Color) and inner LED light (Red Color)
- N.4 Adjustable feet