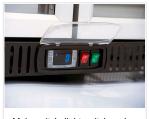

## **Technical features**

- N.3 Hinged aluminium door BACK BAR
- Black coated steel for external side and mirror stainless steel for internal
- Item with shiny finishing and total height at 900mm
- Ventilated Cooling
- Automatic compressor cycle defrost
- Foaming Agent Cyclopentane (40mm per side)
- Digital thermostat
- Self closing door
- Removable Gasket
- Adjustable shelves: 2 Pcs
- Toughened safety temperated glass with aluminium frame
- Lock fitted as standard
- Inner horizontal LED light
- Indipendent switches: Main (Green Color) and inner LED light (Red Color)
- N.4 Adjustable feet

Main switch, light switch and digital thermostat fitted as standard

Lock fitted as standard

Inner body in "Mirror steel"

Inner LED light

900