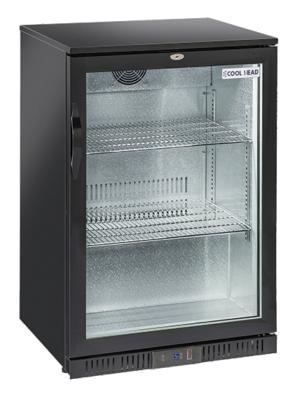

## **Technical features**

- N.1 Hinged door BACK BARAluminium for internal and black coated steel for external side
- Item with shiny finishing and total height at 900mm
- Roll-bond evaporator system with fan assisted cooling
- Automatic compressor cycle defrostFoaming Agent Cyclopentane
- (40mm per side)
- Digital thermostat
- Self closing door
- Removable Gasket
- Adjustable shelves: 2 Pcs
- Toughened safety temperated glass
- Lock fitted as standard
- Inner horizontal LED light
- N.4 Adjustable feet