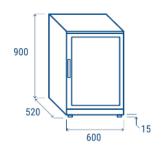

## **Data sheet**

| Depth        | 520 mm      |
|--------------|-------------|
| Height       | 900 mm      |
| Width        | 600 mm      |
| Inner depth  | 420 mm      |
| Inner height | 750 mm      |
| Inner width  | 520 mm      |
| Noise level  | 55 dB(A)    |
| KW/24h       | 1.5 Kw      |
| Capacity     | 133 L       |
| Consumption  | 180 W       |
| Net Weight   | 44 Kg       |
| Temperature  | +1° ~ +10°C |