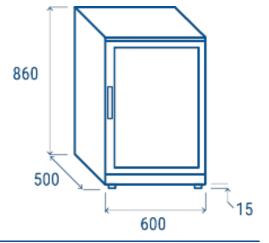

## RoHS CCC

Professional refrigeration

| Depth        | 520 mm      |
|--------------|-------------|
| Height       | 900 mm      |
| Width        | 600 mm      |
| Inner depth  | 420 mm      |
| Inner height | 750 mm      |
| Inner width  | 520 mm      |
| Noise level  | 55 dB(A)    |
| KW/24h       | 1.5 Kw      |
| Capacity     | 133 L       |
| Consumption  | 180 W       |
| Net Weight   | 44 Kg       |
| Temperature  | +1° ~ +10°C |