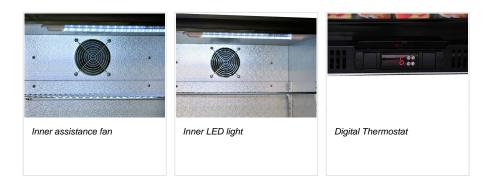

## **Technical features**

- N.1 Hinged door BACK BAR
- Aluminium for internal and black coated steel for external side
- Item with mat finishing and total height at 860mm
- Ventilated Cooling
- Automatic compressor cycle defrost
  Foaming Agent Cyclopentane (45mm per side)
- Digital thermostat
- Self closing door
- Removable Gasket
- Adjustable shelves: 2 Pcs
- Toughened safety temperated glass
- Lock fitted as standard
- Inner horizontal LED light
- N.4 Adjustable feet