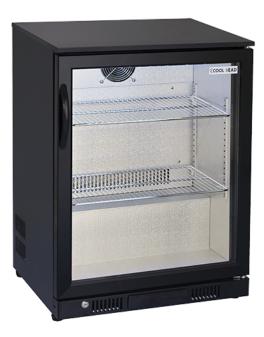

## **Technical features**

- N.1 Hinged door BACK BAR
- Aluminium for internal and black coated steel for external side
- Item with mat finishing and total height at 860mm
- Ventilated Cooling
- Automatic compressor cycle defrost
  Foaming Agent Cyclopentane (45mm per side)
- Digital thermostat
- Self closing door
- Removable Gasket
- Adjustable shelves: 2 Pcs
- Toughened safety temperated glass
- Lock fitted as standard
- Inner horizontal LED light
- N.4 Adjustable feet