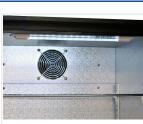

depth  | 420 mm      |
| Inner height | 750 mm      |
| Inner width  | 820 mm      |
| Noise level  | 60 dB(A)    |
| KW/24h       | 1.9 Kw      |
| Capacity     | 201 L       |
| Consumption  | 230 W       |
| Net Weight   | 62 Kg       |
| Temperature  | +1° ~ +10°C |

Data sheet

## **Technical features**

- N.2 Hinged door BACK BAR
- Aluminium for internal and black coated steel for external side
- Item with shiny finishing and total height at 900mm
- Roll-bond evaporator system with fan assisted cooling
- Automatic compressor cycle defrost
- Foaming Agent Cyclopentane (40mm per side)
- Digital thermostat
- Self closing door
- Removable Gasket
- Adjustable shelves: 4 Pcs
- Toughened safety temperated glass
- Lock fitted as standard
- Inner horizontal LED light
- N.4 Adjustable feet





Inner assistance fan

Inner LED light

900