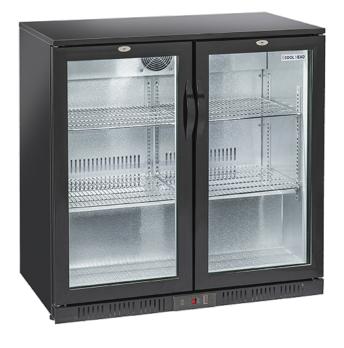

## RoHSC(E

Professional refrigeration

| Depth        | 520 mm      |
|--------------|-------------|
| Height       | 900 mm      |
| Width        | 900 mm      |
| Inner depth  | 420 mm      |
| Inner height | 750 mm      |
| Inner width  | 820 mm      |
| Noise level  | 60 dB(A)    |
| KW/24h       | 1.9 Kw      |
| Capacity     | 201 L       |
| Consumption  | 230 W       |
| Net Weight   | 62 Kg       |
| Temperature  | +1° ~ +10°C |

## **Technical features**

- N.2 Hinged door BACK BAR
- Aluminium for internal and black coated steel for external side
- Item with shiny finishing and total height at 900mm
- Roll-bond evaporator system with fan assisted cooling
- Automatic compressor cycle defrost
- Foaming Agent Cyclopentane (40mm per side)
- Digital thermostat
- Self closing door
- Removable Gasket
- Adjustable shelves: 4 Pcs
- Toughened safety temperated glass
- Lock fitted as standard
- Inner horizontal LED light
- N.4 Adjustable feet