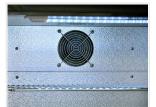

r depth  | 420 mm      |
| Inner height | 750 mm      |
| Inner width  | 820 mm      |
| Noise level  | 60 dB(A)    |
| KW/24h       | 1.9 Kw      |
| Capacity     | 201 L       |
| Consumption  | 230 W       |
| Net Weight   | 62 Kg       |
| Temperature  | +1° ~ +10°C |

Data sheet

## **Technical features**

- N.2 Hinged door BACK BAR
- Aluminium for internal and black coated steel for external side
- Item with shiny finishing and total height at 900mm
- Roll-bond evaporator system with fan assisted cooling
- Automatic compressor cycle defrost
- Foaming Agent Cyclopentane (40mm per side)
- Digital thermostat
- Self closing door
- Removable Gasket
- Adjustable shelves: 4 Pcs
- Toughened safety temperated glass
- Lock fitted as standard
- Inner horizontal LED light
- N.4 Adjustable feet





Inner assistance fan

Inner LED light

900