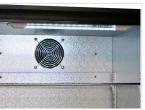

## **Technical features**

- N.2 Sliding door BACK BARAluminium for internal and black coated steel for external side
- Item with shiny finishing and total height at 900mm
- Roll-bond evaporator system with fan assisted cooling
- Automatic compressor cycle defrost
- Foaming Agent Cyclopentane (40mm per side)
- Digital thermostat
- Self closing doorRemovable Gasket
- Adjustable shelves: 4 Pcs
- Toughened safety temperated glass
- Lock fitted as standard
- Inner horizontal LED light
- N.4 Adjustable feet