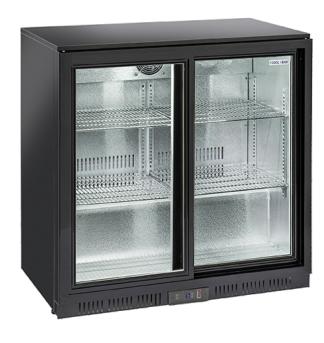

## **Technical features**

- N.2 Sliding door BACK BARAluminium for internal and black coated steel for external side
- Item with shiny finishing and total height at 900mm
- Roll-bond evaporator system with fan assisted cooling
- Automatic compressor cycle defrost
- Foaming Agent Cyclopentane (40mm per side)
- Digital thermostat
- Self closing doorRemovable Gasket
- Adjustable shelves: 4 Pcs
- Toughened safety temperated glass
- Lock fitted as standard
- Inner horizontal LED light
- N.4 Adjustable feet

Inner LED light

Lock fitted as standard