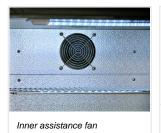

## **Technical features**

- N.2 Sliding door BACK BARAluminium for internal and black coated steel for external side
- Item with shiny finishing and total height at 900mm
- Roll-bond evaporator system with fan assisted cooling
- Automatic compressor cycle defrost
- Foaming Agent Cyclopentane (40mm per side)
- Digital thermostat
- Self closing doorRemovable Gasket
- Adjustable shelves: 4 Pcs
- Toughened safety temperated glass
- Lock fitted as standard
- Inner horizontal LED light
- N.4 Adjustable feet