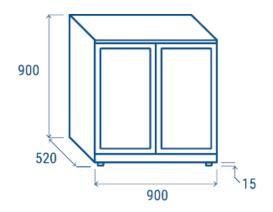

## **Data sheet**

| Depth        | 520 mm      |
|--------------|-------------|
| Height       | 900 mm      |
| Width        | 900 mm      |
| Inner depth  | 420 mm      |
| Inner height | 750 mm      |
| Inner width  | 820 mm      |
| Noise level  | 60 dB(A)    |
| KW/24h       | 2.07 Kw     |
| Capacity     | 201 L       |
| Consumption  | 230 W       |
| Net Weight   | 58 Kg       |
| Temperature  | +1° ~ +10°C |