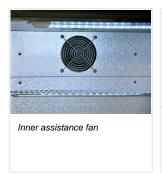

## **Technical features**

- N.2 Sliding door BACK BAR
- Aluminium for internal and black coated steel for external side
- Item with mat finishing and total height at 860mm
- Ventilated Cooling
- Automatic compressor cycle defrost
- Foaming Agent Cyclopentane (45mm per side)
- Digital thermostat
- Self closing doorRemovable Gasket
- Adjustable shelves: 4 Pcs
- Toughened safety temperated glass
- Lock fitted as standard
- Inner horizontal LED light
- N.4 Adjustable feet