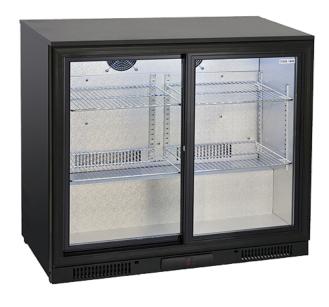

## **Technical features**

- N.2 Sliding door BACK BAR
- Aluminium for internal and black coated steel for external side
- Item with mat finishing and total height at 860mm
- Ventilated Cooling
- Automatic compressor cycle defrost
- Foaming Agent Cyclopentane (45mm per side)
- Digital thermostat
- Self closing doorRemovable Gasket
- Adjustable shelves: 4 Pcs
- Toughened safety temperated glass
- Lock fitted as standard
- Inner horizontal LED light
- N.4 Adjustable feet