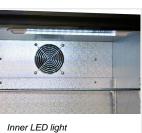

## **Technical features**

- N.2 Sliding door BACK BAR
- Aluminium for internal and black coated steel for external side
- Item with mat finishing and total height at 860mm
- Ventilated Cooling
- Automatic compressor cycle defrost
- Foaming Agent Cyclopentane (45mm per side)
- Digital thermostat
- Self closing doorRemovable Gasket
- Adjustable shelves: 4 Pcs
- Toughened safety temperated glass
- Lock fitted as standard
- Inner horizontal LED light
- N.4 Adjustable feet