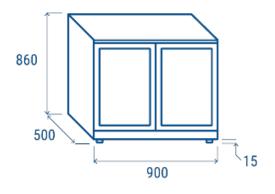

## **Data sheet**

| Depth        | 520 mm      |
|--------------|-------------|
| Height       | 900 mm      |
| Width        | 900 mm      |
| Inner depth  | 420 mm      |
| Inner height | 750 mm      |
| Inner width  | 820 mm      |
| Noise level  | 60 dB(A)    |
| KW/24h       | 2.07 Kw     |
| Capacity     | 201 L       |
| Consumption  | 230 W       |
| Net Weight   | 58 Kg       |
| Temperature  | +1° ~ +10°C |