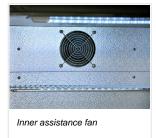

## **Technical features**

- N.3 Hinged door BACK BAR
- Aluminium for internal and black coated steel for external side
- Item with shiny finishing and total height at 900mm
- Roll-bond evaporator system with fan assisted cooling
- Automatic compressor cycle defrost
- Foaming Agent Cyclopentane (40mm per side)
- Digital thermostat
- Self closing door
- Removable Gasket
- Adjustable shelves: 6 Pcs
- Toughened safety temperated glass
- Lock fitted as standard
- Inner horizontal LED light
- N.4 Adjustable feet