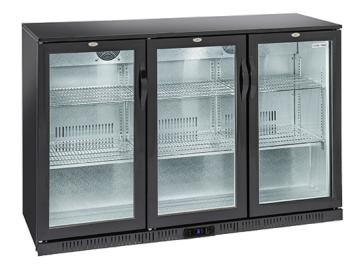

## **Technical features**

- N.3 Hinged door BACK BAR
- Aluminium for internal and black coated steel for external side
- Item with shiny finishing and total height at 900mm
- Roll-bond evaporator system with fan assisted cooling
- Automatic compressor cycle defrost
- Foaming Agent Cyclopentane (40mm per side)
- Digital thermostat
- Self closing door
- Removable Gasket
- Adjustable shelves: 6 Pcs
- Toughened safety temperated glass
- Lock fitted as standard
- Inner horizontal LED light
- N.4 Adjustable feet