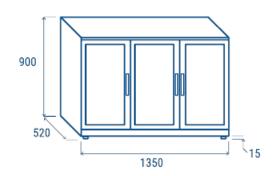

## Data sheet

| Depth        | 520 mm      |
|--------------|-------------|
| Height       | 900 mm      |
| Width        | 1350 mm     |
| Inner depth  | 420 mm      |
| Inner height | 750 mm      |
| Inner width  | 1270 mm     |
| Noise level  | 60 dB(A)    |
| KW/24h       | 3.1 Kw      |
| Capacity     | 320 L       |
| Consumption  | 240 W       |
| Net Weight   | 80 Kg       |
| Temperature  | +1° ~ +10°C |