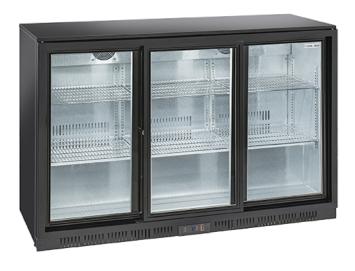

## **Technical features**

- N.3 Sliding door BACK BAR
- Aluminium for internal and black coated steel for external side
- Item with shiny finishing and total height at 900mm
- Roll-bond evaporator system with fan assisted cooling
- Automatic compressor cycle defrost
- Foaming Agent Cyclopentane (40mm per side)
- Digital thermostat
- Self closing door
- Removable Gasket
- Adjustable shelves: 6 Pcs
- Toughened safety temperated glass
- Lock fitted as standard
- Inner horizontal LED light
- N.4 Adjustable feet