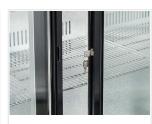

## **Technical features**

- N.3 Sliding door BACK BAR
- Aluminium for internal and black coated steel for external side
- Item with shiny finishing and total height at 900mm
- Roll-bond evaporator system with fan assisted cooling
- Automatic compressor cycle defrost
- Foaming Agent Cyclopentane (40mm per side)
- Digital thermostat
- Self closing door
- Removable Gasket
- Adjustable shelves: 6 Pcs
- Toughened safety temperated glass
- Lock fitted as standard
- Inner horizontal LED light
- N.4 Adjustable feet

Inner LED light

Lock fitted as standard