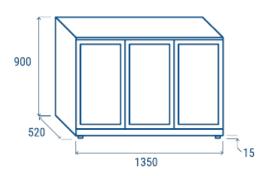

## **Data sheet**

| Depth        | 520 mm      |
|--------------|-------------|
| Height       | 900 mm      |
| Width        | 1350 mm     |
| Inner depth  | 420 mm      |
| Inner height | 750 mm      |
| Inner width  | 1270 mm     |
| Noise level  | 60 dB(A)    |
| KW/24h       | 4.76 Kw     |
| Capacity     | 320 L       |
| Consumption  | 240 W       |
| Net Weight   | 80 Kg       |
| Temperature  | +1° ~ +10°C |