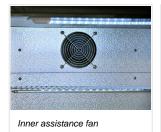

## **Technical features**

- N.3 Sliding door BACK BAR
- Aluminium for internal and black coated steel for external side
- Item with shiny finishing and total height at 900mm
- Roll-bond evaporator system with fan assisted cooling
- Automatic compressor cycle defrost
- Foaming Agent Cyclopentane (40mm per side)
- Digital thermostat
- Self closing door
- Removable Gasket
- Adjustable shelves: 6 Pcs
- Toughened safety temperated glass
- Lock fitted as standard
- Inner horizontal LED light
- N.4 Adjustable feet