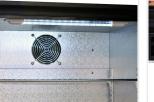

- Removable Gasket
  Adjustable shelves: 6 Pcs
  Toughened safety temperated glass
- Lock fitted as standard
- Inner horizontal LED light
- N.4 Adjustable feet

Inner assistance fan

Inner LED light

Digital Thermostat