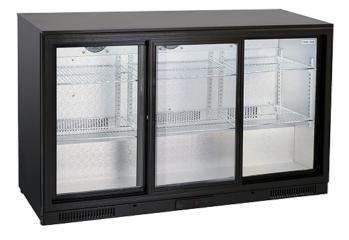

## **BBC 386S**

## **Technical features**

- N.3 Sliding door BACK BAR
- Aluminium for internal and black coated steel for external side
  Item with mat finishing and total height at 860mm
- Ventilated Cooling
- Automatic compressor cycle defrost
- Foaming Agent Cyclopentane (45mm per side)
- Digital thermostat
- Self closing door

- Removable Gasket
  Adjustable shelves: 6 Pcs
  Toughened safety temperated glass
- Lock fitted as standard
- Inner horizontal LED light
- N.4 Adjustable feet

Inner assistance fan

Inner LED light

Digital Thermostat