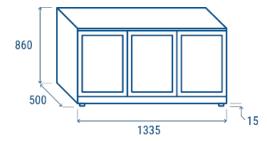

## RoHS CCC

| Depth        | 520 mm      |
|--------------|-------------|
| Height       | 900 mm      |
| Width        | 1350 mm     |
| Inner depth  | 420 mm      |
| Inner height | 750 mm      |
| Inner width  | 1270 mm     |
| Noise level  | 60 dB(A)    |
| KW/24h       | 4.76 Kw     |
| Capacity     | 320 L       |
| Consumption  | 240 W       |
| Net Weight   | 80 Kg       |
| Temperature  | +1° ~ +10°C |

## **Technical features**

- N.3 Sliding door BACK BAR
- Aluminium for internal and black coated steel for external side
  Item with mat finishing and total height at 860mm
- Ventilated Cooling
- Automatic compressor cycle defrost
- Foaming Agent Cyclopentane (45mm per side)
- Digital thermostat
- Self closing door