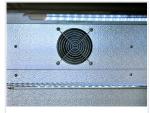

- Removable Gasket
  Adjustable shelves: 6 Pcs
  Toughened safety temperated glass
- Lock fitted as standard
- Inner horizontal LED light
- N.4 Adjustable feet

Inner assistance fan

Inner LED light

Digital Thermostat