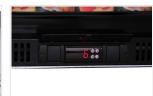

## **Technical features**

- N.3 Sliding door BACK BAR
- Aluminium for internal and black coated steel for external side
  Item with mat finishing and total height at 860mm
- Ventilated Cooling
- Automatic compressor cycle defrost
- Foaming Agent Cyclopentane (45mm per side)
- Digital thermostat
- Self closing door

- Removable Gasket
  Adjustable shelves: 6 Pcs
  Toughened safety temperated glass
- Lock fitted as standard
- Inner horizontal LED light
- N.4 Adjustable feet

Inner assistance fan

Inner LED light

Digital Thermostat