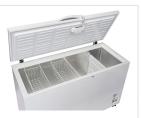

## **Technical features**

- 500 Lt. Chest freezer with standard top
- White coated steel for external, embossed aluminium internally
- Static cooling
- Manual defrost
- Defrost water drain
- Foaming Agent Cyclopentane (60mm per side)
  Removable Gasket
- Interior LED light
- Handle with lock
- Digital control panel with alarm
  Basket included (N.3 Pcs)
- N.4 Castor (N.2 in the front with brake)