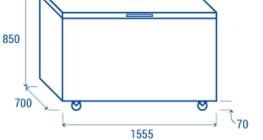

## RoHS CCC

M

R600a

| Depth        | 700 mm       |
|--------------|--------------|
| Height       | 850 mm       |
| Width        | 1555 mm      |
| Inner depth  | 500 mm       |
| Inner height | 560 mm       |
| Inner width  | 1435 mm      |
| Noise level  | 48.7 dB(A)   |
| KW/24h       | 1.5 Kw       |
| Capacity     | 500 L        |
| Consumption  | 230 W        |
| Net Weight   | 67 Kg        |
| Temperature  | -15° ~ -25°C |