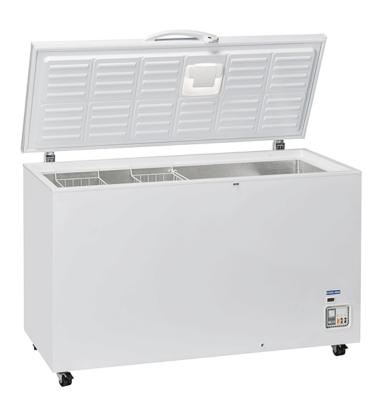

## **Technical features**

- 500 Lt. Chest freezer with standard top
- White coated steel for external, embossed aluminium internally
- Static cooling
- Manual defrost
- Defrost water drain
- Foaming Agent Cyclopentane (60mm per side)
  Removable Gasket
- Interior LED light
- Handle with lock
- Digital control panel with alarm
  Basket included (N.3 Pcs)
- N.4 Castor (N.2 in the front with brake)

packaging (To be assembled)

Castor included in the

Handle with lock

Data sheet

Top view of the unit