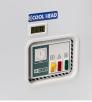

## **Technical features**

- 500 Lt. Chest freezer with standard top
- White coated steel for external, embossed aluminium internally
- Static cooling
- Manual defrost
- Defrost water drain
- Foaming Agent Cyclopentane (60mm per side)
  Removable Gasket
- Interior LED light
- Handle with lock
- Digital control panel with alarm
  Basket included (N.3 Pcs)
- N.4 Castor (N.2 in the front with brake)