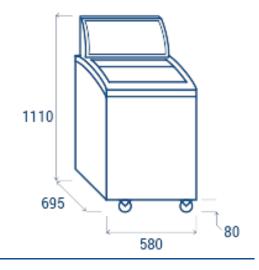

## Data sheet

| Depth        | 695 mm       |
|--------------|--------------|
| Height       | 1110 mm      |
| Width        | 580 mm       |
| Inner depth  | 550 mm       |
| Inner height | 560 mm       |
| Inner width  | 440 mm       |
| Noise level  | 47 dB(A)     |
| KW/24h       | 1.6 Kw       |
| Capacity     | 150 L        |
| Consumption  | 131 W        |
| Net Weight   | 48 Kg        |
| Temperature  | -14° ~ -23°C |