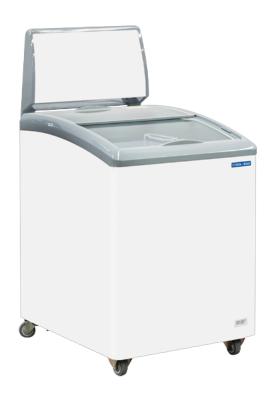

## **Technical features**

- 150 Lt. Chest freezer with sliding glass top and advertisement canopy
- White coated steel for external and internal
- Static cooling
- Manual defrost
- Analog thermometer
- Foaming Agent Cyclopentane (70mm per side)
  Double temperated safety glass
- Handle on the glass frame
- Lock fitted as standard
- Basket included (N.2 Pcs)
- N.4 Castor (N.2 in the front with brake)

Lock fitted as standard

Basket included