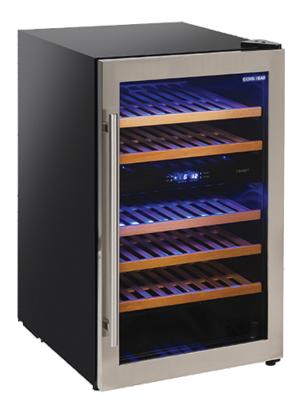

## **Technical features**

- 130 Lt. Wine cellar free-standing installation
- External in black coated plate, black thermoformed internally
- Automatic compressor cycle defrost Foaming Agent Cyclopentane
- (30mm per side)
- Digital display control
- Low energy consumption
- Removable Gasket
  Interior LED light (Blue Color)
- Reversible door with vertical cylindrical handle
- Lock and N.1 charcoal filterfitted as standard
- Opening door alarm
- Duoble layer safety temperated glass
- Tinted glass door for wine protection
- Adjustable wooden shelves: 4 Pcs +
- N.1 Bottom
- N.4 Adjustable feet

## Data sheet

| Depth        | 587 mm               |
|--------------|----------------------|
| Height       | 840 mm               |
| Width        | 493 mm               |
| Inner depth  | 436 mm               |
| Inner height | 263 mm               |
| Inner width  | 422 mm               |
| Noise level  | 44 dB                |
| KW/24h       | 0.54 Kw              |
| Capacity     | 130 L                |
| Consumption  | 87 W                 |
| Net Weight   | 41 Kg                |
| Temperature  | +5°~+10°C/+10°~+18°C |