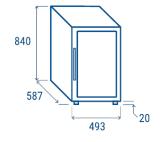

## Data sheet

| Depth        | 587 mm               |
|--------------|----------------------|
| Height       | 840 mm               |
| Width        | 493 mm               |
| Inner depth  | 436 mm               |
| Inner height | 263 mm               |
| Inner width  | 422 mm               |
| Noise level  | 44 dB                |
| KW/24h       | 0.54 Kw              |
| Capacity     | 130 L                |
| Consumption  | 87 W                 |
| Net Weight   | 41 Kg                |
| Temperature  | +5°~+10°C/+10°~+18°C |