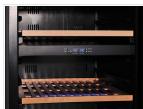

## **Technical features**

- 130 Lt. Wine cellar free-standing installation
- External in black coated plate, black thermoformed internally
- Automatic compressor cycle defrost Foaming Agent Cyclopentane
- (30mm per side)
- Digital display control
- Low energy consumption
- Removable Gasket
  Interior LED light (Blue Color)
- Reversible door with vertical cylindrical handle
- Lock and N.1 charcoal filterfitted as standard
- Opening door alarm
- Duoble layer safety temperated glass
- Tinted glass door for wine protection
- Adjustable wooden shelves: 4 Pcs +
- N.1 Bottom
- N.4 Adjustable feet

Led LED light (BLUE Color)

Digital control

Adjustable wooden shelves

Wood shelves