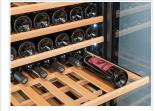

## **Technical features**

- 130 Lt. Wine cellar free-standing installation
- External in black coated plate, black thermoformed internally
- Automatic compressor cycle defrost Foaming Agent Cyclopentane
- (30mm per side)
- Digital display control
- Low energy consumption
- Removable Gasket
  Interior LED light (Blue Color)
- Reversible door with vertical cylindrical handle
- Lock and N.1 charcoal filterfitted as standard
- Opening door alarm
- Duoble layer safety temperated glass
- Tinted glass door for wine protection
- Adjustable wooden shelves: 4 Pcs +
- N.1 Bottom
- N.4 Adjustable feet

Led LED light (BLUE Color)

Digital control

Adjustable wooden shelves

Wood shelves