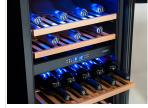

## **Technical features**

- 130 Lt. Wine cellar free-standing installation
- External in black coated plate, black thermoformed internally
- Automatic compressor cycle defrost Foaming Agent Cyclopentane
- (30mm per side)
- Digital display control
- Low energy consumption
- Removable Gasket
  Interior LED light (Blue Color)
- Reversible door with vertical cylindrical handle
- Lock and N.1 charcoal filterfitted as standard
- Opening door alarm
- Duoble layer safety temperated glass
- Tinted glass door for wine protection
- Adjustable wooden shelves: 4 Pcs +
- N.1 Bottom
- N.4 Adjustable feet

Led LED light (BLUE Color)

Digital control

Adjustable wooden shelves

Wood shelves