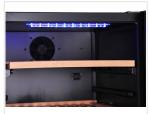

Led LED light (BLUE Color)

Digital control

Adjustable wooden shelves

Wood shelves