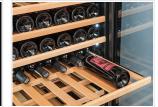

## **Technical features**

- 100 Lt. Wine cellar with built-in installation
- External in black coated plate, black thermoformed internally
- Automatic compressor cycle defrost Foaming Agent Cyclopentane
- (30mm per side)
- Digital display control
- Low energy consumption
- Removable Gasket
  Interior LED light (Blue Color)
- Reversible door with vertical cylindrical handle
- Lock and N.1 charcoal filterfitted as standard
- Opening door alarm
- Duoble layer safety temperated glass
- - Tinted glass door for wine protection Adjustable wooden shelves (N.6)
- pcs)
  - N.4 Adjustable feet

Led LED light (BLUE Color)

Digital control

Adjustable wooden shelves