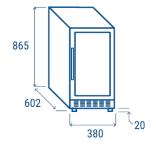

## Data sheet

| Depth        | 602 mm      |
|--------------|-------------|
| Height       | 865 mm      |
| Width        | 380 mm      |
| Inner depth  | 453 mm      |
| Inner height | 660 mm      |
| Inner width  | 310 mm      |
| Noise level  | 43 dB       |
| KW/24h       | 0.39 Kw     |
| Capacity     | 100 L       |
| Consumption  | 85 W        |
| Net Weight   | 35 Kg       |
| Temperature  | +5° ~ +18°C |