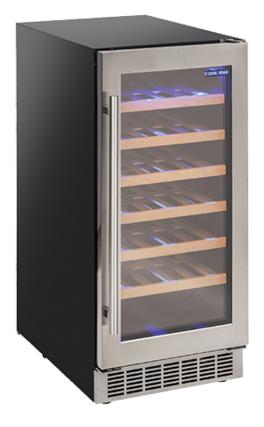

## **Technical features**

- 100 Lt. Wine cellar with built-in installation
- External in black coated plate, black thermoformed internally
- Automatic compressor cycle defrost Foaming Agent Cyclopentane
- (30mm per side)
- Digital display control
- Low energy consumption
- Removable Gasket
  Interior LED light (Blue Color)
- Reversible door with vertical cylindrical handle
- Lock and N.1 charcoal filterfitted as standard
- Opening door alarm
- Duoble layer safety temperated glass
- - Tinted glass door for wine protection Adjustable wooden shelves (N.6)
- pcs)
  - N.4 Adjustable feet

## Data sheet

| Depth        | 602 mm      |
|--------------|-------------|
| Height       | 865 mm      |
| Width        | 380 mm      |
| Inner depth  | 453 mm      |
| Inner height | 660 mm      |
| Inner width  | 310 mm      |
| Noise level  | 43 dB       |
| KW/24h       | 0.39 Kw     |
| Capacity     | 100 L       |
| Consumption  | 85 W        |
| Net Weight   | 35 Kg       |
| Temperature  | +5° ~ +18°C |