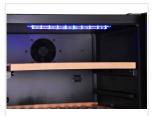

per side)
- Digital display control
- Low energy consumption
- Removable Gasket
  Interior LED light (Blue Color)
- Reversible door with vertical cylindrical handle
- Lock and N.1 charcoal filterfitted as standard
- Opening door alarm
- Duoble layer safety temperated glass
- - Tinted glass door for wine protection Adjustable wooden shelves (N.6)
- pcs)
  - N.4 Adjustable feet

## Data sheet

| Depth        | 602 mm      |
|--------------|-------------|
| Height       | 865 mm      |
| Width        | 380 mm      |
| Inner depth  | 453 mm      |
| Inner height | 660 mm      |
| Inner width  | 310 mm      |
| Noise level  | 43 dB       |
| KW/24h       | 0.39 Kw     |
| Capacity     | 100 L       |
| Consumption  | 85 W        |
| Net Weight   | 35 Kg       |
| Temperature  | +5° ~ +18°C |



Led LED light (BLUE Color)

Digital control



Adjustable wooden shelves