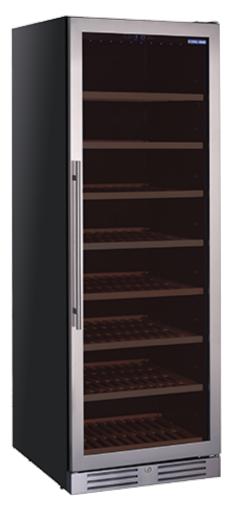

## Technical features

- 470 Lt. Wine cellar with built-in
  - installation

    External in black coated plate, black
  - thermoformed internally
  - Automatic compressor cycle defrost
    Foaming Agent Cyclopentane
  - (40mm per side)
  - Digital display control
  - Low energy consumption
  - Removable Gasket
  - Interior LED light (Blue Color)
  - Self closing door with vertical cylindrical handle
  - Lock fitted as standard
  - Opening door alarm
  - Duoble layer safety temperated glass
  - Tinted glass door for wine protection
  - Adjustable wooden shelves (N.8