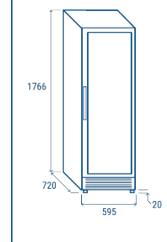

720 mm

1766 mm

595 mm

590 mm

1585 mm

515 mm

0.92 Kw 469 L

165 W

102 Kg +5° ~ +18°C

45 dB

- Pcs)
- N.4 Adjustable feet

## Depth Height Width Inner depth Inner height Inner width Noise level KW/24h Capacity Consumption

Led LED light (BLUE Color)

Digital control

Net Weight

Temperature

Data sheet

Adjustable wooden shelves