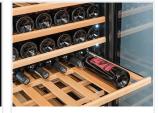

## Technical features

- 470 Lt. Wine cellar with built-in
  - installation

    External in black coated plate, black
  - thermoformed internally
  - Automatic compressor cycle defrost
    Foaming Agent Cyclopentane
  - (40mm per side)
  - Digital display control
  - Low energy consumption
  - Removable Gasket
  - Interior LED light (Blue Color)
  - Self closing door with vertical cylindrical handle
  - Lock fitted as standard
  - Opening door alarm
  - Duoble layer safety temperated glass
  - Tinted glass door for wine protection
  - Adjustable wooden shelves (N.8

## Depth Height Width Inner depth Inner height Inner width Noise level KW/24h Capacity Consumption

Led LED light (BLUE Color)

Digital control

Net Weight

Temperature

Data sheet

Adjustable wooden shelves