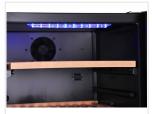

## Technical features

- 470 Lt. Wine cellar with built-in installation
- External in black coated plate, black thermoformed internally
- Automatic compressor cycle defrost
  Foaming Agent Cyclopentane
- (40mm per side)
- Digital display control
- Low energy consumption
- Removable Gasket
- Interior LED light (Blue Color)
- Self closing door with vertical cylindrical handle
- Lock fitted as standard
- Opening door alarm
- Duoble layer safety temperated glass
- Tinted glass door for wine protection
- Adjustable wooden shelves (N.8
- Pcs)
- N.4 Adjustable feet

Led LED light (BLUE Color)

Digital control

Data sheet

Adjustable wooden shelves