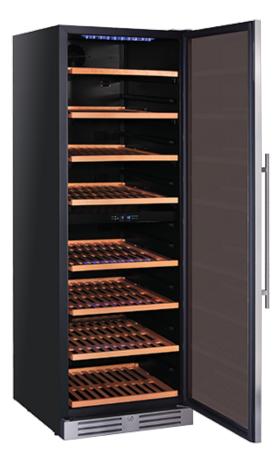

## Technical features

- 470 Lt. Wine cellar with built-in installation
- External in black coated plate, black thermoformed internally
- Automatic compressor cycle defrost
  Foaming Agent Cyclopentane
- (40mm per side)
- Digital display control
- Low energy consumption
- Removable Gasket
- Interior LED light (Blue Color)
- Self closing door with vertical cylindrical handle
- Lock fitted as standard
- Opening door alarm
- Duoble layer safety temperated glass
- Tinted glass door for wine protection
- Adjustable wooden shelves (N.8
- Pcs)
- N.4 Adjustable feet

## 720 mm Depth Height 1766 mm Width 595 mm Inner depth 590 mm Inner height 1585 mm Inner width 515 mm Noise level 45 dB KW/24h 0.92 Kw 457 L Capacity Consumption 165 W Net Weight 108 Kg +5°~+10°C/+10°~+18°C Temperature