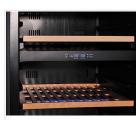

## Technical features

- 470 Lt. Wine cellar with built-in installation
- External in black coated plate, black thermoformed internally
- Automatic compressor cycle defrost
  Foaming Agent Cyclopentane
- (40mm per side)
- Digital display control
- Low energy consumption
- Removable Gasket
- Interior LED light (Blue Color)
- Self closing door with vertical cylindrical handle
- Lock fitted as standard
- Opening door alarm
- Duoble layer safety temperated glass
- Tinted glass door for wine protection
- Adjustable wooden shelves (N.8
- Pcs)
- N.4 Adjustable feet

Led LED light (BLUE Color)

Digital control

Data sheet

Adjustable wooden shelves