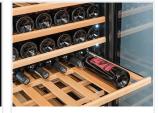

## Technical features

- 470 Lt. Wine cellar with built-in installation
- External in black coated plate, black thermoformed internally
- Automatic compressor cycle defrost
  Foaming Agent Cyclopentane
- (40mm per side)
- Digital display control
- Low energy consumption
- Removable Gasket
- Interior LED light (Blue Color)
- Self closing door with vertical cylindrical handle
- Lock fitted as standard
- Opening door alarm
- Duoble layer safety temperated glass
- Tinted glass door for wine protection
- Adjustable wooden shelves (N.8
- Pcs)
- N.4 Adjustable feet

Led LED light (BLUE Color)

Digital control

Data sheet

Adjustable wooden shelves