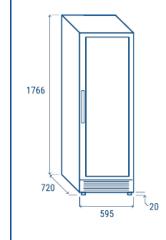

## 720 mm Depth Height 1766 mm Width 595 mm Inner depth 590 mm Inner height 1585 mm Inner width 515 mm Noise level 45 dB KW/24h 0.92 Kw 457 L Capacity Consumption 165 W Net Weight 108 Kg +5°~+10°C/+10°~+18°C Temperature