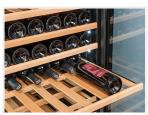

- Low energy consumption
  Removable Gasket
  Interior LED light (Blue Color)
- Self closing door with vertical cylindrical handle
- Lock fitted as standard
- Opening door alarm
- Duoble layer safety temperated
- Tinted glass door for wine protection
- Adjustable wooden shelves: 14 Pcs
- + N.1 Pcs Bottom
- N.4 Adjustable feet

Digital control

Adjustable wooden shelves