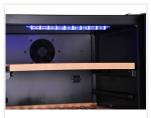

- Low energy consumption
  Removable Gasket
  Interior LED light (Blue Color)
- Self closing door with vertical cylindrical handle
- Lock fitted as standard
- Opening door alarm
- Duoble layer safety temperated
- Tinted glass door for wine protection
- Adjustable wooden shelves: 14 Pcs
- + N.1 Pcs Bottom
- N.4 Adjustable feet

Digital control

Adjustable wooden shelves