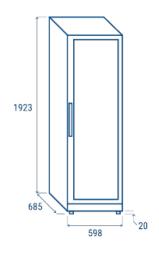

## Data sheet

| Depth        | 685 mm      |
|--------------|-------------|
| Height       | 1923 mm     |
| Width        | 598 mm      |
| Inner depth  | 530 mm      |
| Inner height | 1735 mm     |
| Inner width  | 498 mm      |
| Noise level  | 40db(A)     |
| KW/24h       | 0.9 Kw      |
| Capacity     | 500 L       |
| Consumption  | 180 W       |
| Net Weight   | 100 Kg      |
| Temperature  | +5° ~ +22°C |