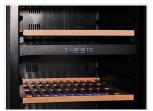

## **Technical features**

- 500 Lt. Wine cellar free-standing installation
- External in black coated plate, black thermoformed internally
- Automatic compressor cycle defrost
- Foaming Agent Cyclopentane (50mm per side)
- Digital display control

Digital control

Adjustable wooden shelves