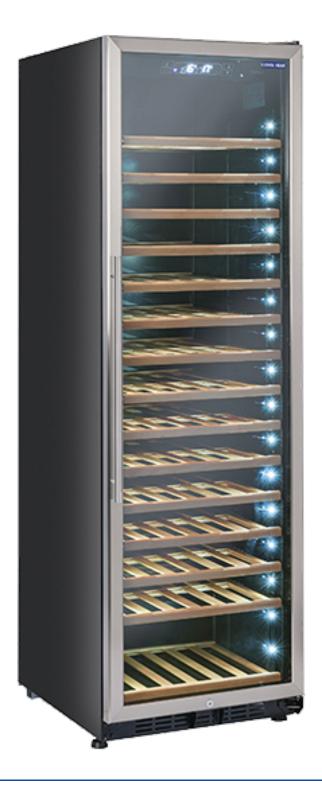

## **Technical features**

- 500 Lt. Wine cellar free-standing installation
- External in black coated plate, black thermoformed internally
- Automatic compressor cycle defrost
- Foaming Agent Cyclopentane (50mm per side)
- Digital display control

- Low energy consumption
  Removable Gasket
  Interior LED light (Blue Color)
- Self closing door with vertical cylindrical handle
- Lock fitted as standard
- Opening door alarm
- Duoble layer safety temperated
- Tinted glass door for wine protection
- Adjustable wooden shelves: 14 Pcs
- + N.1 Pcs Bottom
- N.4 Adjustable feet

Digital control

Adjustable wooden shelves