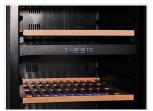

## **Technical features**

- 500 Lt. Wine cellar free-standing installation
- External in black coated plate, black thermoformed internally
- Automatic compressor cycle defrost
- Foaming Agent Cyclopentane (50mm per side)
- Digital display control
- Low energy consumption
- Removable GasketInterior LED light (Blue Color)
- Self closing door with vertical cylindrical handle
- Lock fitted as standard
- Opening door alarm
- Duoble layer safety temperated
- Tinted glass door for wine protection
- Adjustable wooden shelves: 13 Pcs
- + N.1 Pcs Bottom
- N.4 Adjustable feet

Digital control

Adjustable wooden shelves