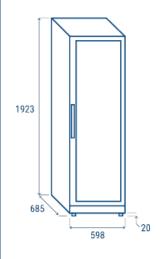

## **Data sheet**

| Depth        | 685 mm               |
|--------------|----------------------|
| Height       | 1923 mm              |
| Width        | 598 mm               |
| Inner depth  | 530 mm               |
| Inner height | 1735 mm              |
| Inner width  | 498 mm               |
| Noise level  | 40db(A)              |
| KW/24h       | 0.9 Kw               |
| Capacity     | 500 L                |
| Consumption  | 180 W                |
| Net Weight   | 100 Kg               |
| Temperature  | +5°~+12°C/+12°~+22°C |