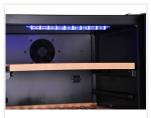

## **Technical features**

- 500 Lt. Wine cellar free-standing installation
- External in black coated plate, black thermoformed internally
- Automatic compressor cycle defrost
- Foaming Agent Cyclopentane (50mm per side)
- Digital display control
- Low energy consumption
- Removable GasketInterior LED light (Blue Color)
- Self closing door with vertical cylindrical handle
- Lock fitted as standard
- Opening door alarm
- Duoble layer safety temperated
- Tinted glass door for wine protection
- Adjustable wooden shelves: 13 Pcs
- + N.1 Pcs Bottom
- N.4 Adjustable feet

Digital control

Adjustable wooden shelves