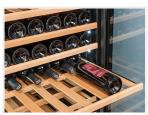

## **Technical features**

- 500 Lt. Wine cellar free-standing installation
- External in black coated plate, black thermoformed internally
- Automatic compressor cycle defrost
- Foaming Agent Cyclopentane (50mm per side)
- Digital display control
- Low energy consumption
- Removable GasketInterior LED light (Blue Color)
- Self closing door with vertical cylindrical handle
- Lock fitted as standard
- Opening door alarm
- Duoble layer safety temperated
- Tinted glass door for wine protection
- Adjustable wooden shelves: 13 Pcs
- + N.1 Pcs Bottom
- N.4 Adjustable feet

Digital control

Adjustable wooden shelves