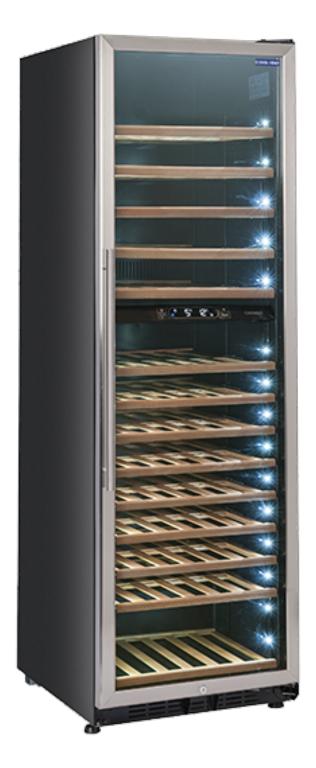

## **Technical features**

- 500 Lt. Wine cellar free-standing installation
- External in black coated plate, black thermoformed internally
- Automatic compressor cycle defrost
- Foaming Agent Cyclopentane (50mm per side)
- Digital display control
- Low energy consumption
- Removable GasketInterior LED light (Blue Color)
- Self closing door with vertical cylindrical handle
- Lock fitted as standard
- Opening door alarm
- Duoble layer safety temperated
- Tinted glass door for wine protection
- Adjustable wooden shelves: 13 Pcs
- + N.1 Pcs Bottom
- N.4 Adjustable feet

## **Data sheet**

| Depth        | 685 mm               |
|--------------|----------------------|
| Height       | 1923 mm              |
| Width        | 598 mm               |
| Inner depth  | 530 mm               |
| Inner height | 1735 mm              |
| Inner width  | 498 mm               |
| Noise level  | 40db(A)              |
| KW/24h       | 0.9 Kw               |
| Capacity     | 500 L                |
| Consumption  | 180 W                |
| Net Weight   | 100 Kg               |
| Temperature  | +5°~+12°C/+12°~+22°C |

Digital control

Adjustable wooden shelves