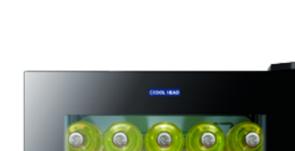

## **Technical features**

- 90 Lt. Wine cellar free-standing installation
- External in black coated plate, black thermoformed internally
- Roll-bond evaporator system
- Automatic compressor cycle defrost
- Foaming Agent Cyclopentane (40mm per side)
- Digital display control
- Removable Gasket
- Interior LED light
- Duoble layer safety temperated glass
- Tinted glass door for wine protection
- Adjustable wooden shelves: 3 Pcs + N.2 Bottom
- N.2 Adjustable feet + N.2 Rollers at the back

Digital control

Adjustable wooden shelves

Wood shelves