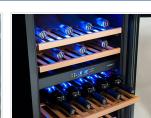

## **Technical features**

- 90 Lt. Wine cellar free-standing installation
- External in black coated plate, black thermoformed internally
- Roll-bond evaporator system
- Automatic compressor cycle defrost
- Foaming Agent Cyclopentane (40mm per side)
- Digital display control
- Removable Gasket
- Interior LED light
- Duoble layer safety temperated glass
- Tinted glass door for wine protection
- Adjustable wooden shelves: 3 Pcs + N.2 Bottom
- N.2 Adjustable feet + N.2 Rollers at the back

Digital control

Adjustable wooden shelves

Wood shelves