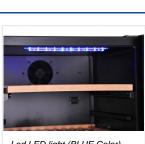

## **Technical features**

- 90 Lt. Wine cellar free-standing installation
- External in black coated plate, black thermoformed internally
- Roll-bond evaporator system
- Automatic compressor cycle defrost
- Foaming Agent Cyclopentane (40mm per side)
- Digital display control
- Removable Gasket
- Interior LED light
- Duoble layer safety temperated glass
- Tinted glass door for wine protection
- Adjustable wooden shelves: 3 Pcs + N.2 Bottom
- N.2 Adjustable feet + N.2 Rollers at the back