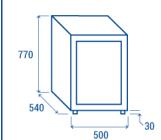

## **Data sheet**

| 540 mm      |
|-------------|
| 770 mm      |
| 500 mm      |
| 400 mm      |
| 635 mm      |
| 420 mm      |
| 42 dB       |
| 0.35 Kw     |
| 97 L        |
| 90 W        |
| 37 Kg       |
| +6° ~ +18°C |
|             |