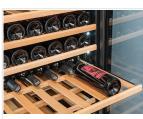

## **Technical features**

- 90 Lt. Wine cellar free-standing installation
- External in black coated plate, black thermoformed internally
- Roll-bond evaporator system
- Automatic compressor cycle defrost
- Foaming Agent Cyclopentane (40mm per side)
- Digital display control
- Removable Gasket
- Interior LED light
- Duoble layer safety temperated glass
- Tinted glass door for wine protection
- Adjustable wooden shelves: 3 Pcs + N.2 Bottom
- N.2 Adjustable feet + N.2 Rollers at the back

Digital control

Adjustable wooden shelves

Wood shelves