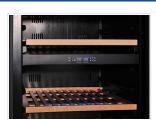

## **Technical features**

- 90 Lt. Wine cellar free-standing installation
- External in black coated plate, black thermoformed internally
- Roll-bond evaporator system
- Automatic compressor cycle defrost
- Foaming Agent Cyclopentane (40mm per side)
- Digital display control
- Removable Gasket
- Interior LED light
- Duoble layer safety temperated glass
- Tinted glass door for wine protection
- Adjustable wooden shelves: 3 Pcs + N.2 Bottom
- N.2 Adjustable feet + N.2 Rollers at the back

Digital control

Adjustable wooden shelves

Wood shelves