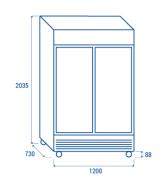

## **Data sheet**

| Depth        | 730 mm      |
|--------------|-------------|
| Height       | 2035 mm     |
| Width        | 1200 mm     |
| Inner depth  | 595 mm      |
| Inner height | 1525 mm     |
| Inner width  | 1110 mm     |
| Noise level  | 64 dB(A)    |
| KW/24h       | 6.05 Kw     |
| Capacity     | 1000 L      |
| Consumption  | 490 W       |
| Net Weight   | 158 Kg      |
| Temperature  | +1° ~ +10°C |