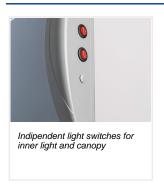

## **Technical features**

- 1000 Lt. Upright drink cooler
- White coated steel for internal and external side
- Ventilated Cooling
- Automatic compressor cycle defrost
- Foaming Agent Cyclopentane (45mm per side)
- Digital thermostat
- Self closing door
- Removable Gasket
- Adjustable shelves: 8 Pcs
- Indipendent switches for internal light and canopy
- Toughened safety temperated glass
- Lock fitted as standard
- Inner vertical LED light / LED for canopy
- N.4 Wheels for easy positioning