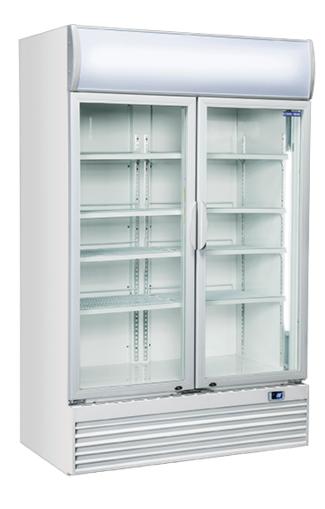

## **Technical features**

- 1000 Lt. Upright drink cooler
- White coated steel for internal and external side
- Ventilated Cooling
- Automatic compressor cycle defrost
- Foaming Agent Cyclopentane (45mm per side)
- Digital thermostat
- Self closing door
- Removable Gasket
- Adjustable shelves: 8 Pcs
- Indipendent switches for internal light and canopy
- Toughened safety temperated glass
- Lock fitted as standard
- Inner vertical LED light / LED for canopy
- N.4 Wheels for easy positioning