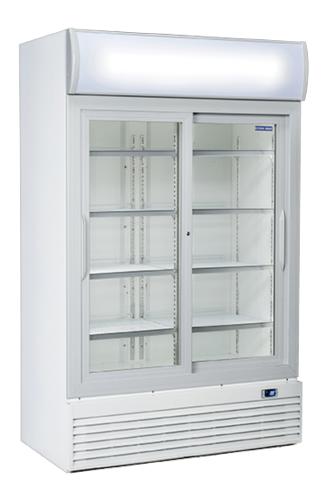

## **Technical features**

2038

730

C

38 [

σ

1200

- 1000 Lt. Upright drink cooler
- White coated steel for internal and external side
- Ventilated Cooling
- Automatic compressor cycle defrost Foaming Agent Cyclopentane
- (45mm per side)
- Digital thermostat
- Self closing door ٠
- Removable Gasket ٠
- Adjustable shelves: 8 Pcs
- Indipendent switches for internal light and canopy
- Toughened safety temperated glass
- Lock fitted as standard
- Inner vertical LED light / LED for canopy
- N.4 Wheels for easy positioning

| Data sheet   |             |
|--------------|-------------|
| Depth        | 730 mm      |
| Height       | 2038 mm     |
| Width        | 1200 mm     |
| Inner depth  | 530 mm      |
| Inner height | 1525 mm     |
| Inner width  | 1070 mm     |
| Noise level  | 64 dB(A)    |
| KW/24h       | 6.55 Kw     |
| Capacity     | 1000 L      |
| Consumption  | 480 W       |
| Net Weight   | 159 Kg      |
| Temperature  | +1° ~ +10°C |