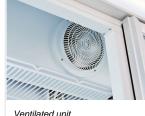

yclopentane (45mm per side)
- Digital Thermostat
- Removable Gasket
- Indipendent switch for internal light
- Toughened safety glass
- Anti-condensation double layer glass
- Self closing door and lock fitted as a standard
- Adjustable shelves: 10 Pcs
- Adjustable shelves (N.10 shelf)
- N.4 Wheels for easy positioning + N.2 feet anti-tilted

## **Data sheet**

| Depth        | 595 mm      |
|--------------|-------------|
| Height       | 1975 mm     |
| Width        | 1120 mm     |
| Inner depth  | 460 mm      |
| Inner height | 1755 mm     |
| Inner width  | 1025 mm     |
| Noise level  | 58 dB(A)    |
| KW/24h       | 5.8 Kw      |
| Capacity     | 1050 L      |
| Consumption  | 475 W       |
| Net Weight   | 131 Kg      |
| Temperature  | +1° ~ +10°C |





Bottom hole for easily clean



Ventilated unit