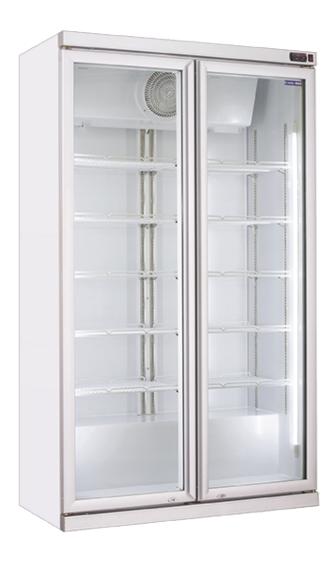

## **Technical features**

- 1050 Lt. Total view drink cooler
- White coated steel for internal and external side
- Ventilated Cooling
- Automatic compressor cycle defrost
- Foaming Agent Cyclopentane (45mm per side)
- Digital Thermostat
- Removable Gasket
- Indipendent switch for internal light
- Toughened safety glass
- Anti-condensation double layer glass
- Self closing door and lock fitted as a standard
- Adjustable shelves: 10 Pcs
- Adjustable shelves (N.10 shelf)
- N.4 Wheels for easy positioning + N.2 feet anti-tilted

## **Data sheet**

| Depth        | 595 mm      |
|--------------|-------------|
| Height       | 1975 mm     |
| Width        | 1120 mm     |
| Inner depth  | 460 mm      |
| Inner height | 1755 mm     |
| Inner width  | 1025 mm     |
| Noise level  | 58 dB(A)    |
| KW/24h       | 5.8 Kw      |
| Capacity     | 1050 L      |
| Consumption  | 475 W       |
| Net Weight   | 131 Kg      |
| Temperature  | +1° ~ +10°C |

Bottom hole for easily clean

Ventilated unit