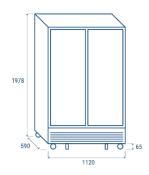

## **Data sheet**

| Depth        | 595 mm      |
|--------------|-------------|
| Height       | 1975 mm     |
| Width        | 1120 mm     |
| Inner depth  | 460 mm      |
| Inner height | 1755 mm     |
| Inner width  | 1025 mm     |
| Noise level  | 58 dB(A)    |
| KW/24h       | 5.8 Kw      |
| Capacity     | 1050 L      |
| Consumption  | 475 W       |
| Net Weight   | 131 Kg      |
| Temperature  | +1° ~ +10°C |