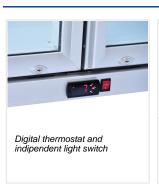

## **Technical features**

- 1050 Lt. Total view drink cooler
- White coated steel for internal and external side
- Ventilated Cooling
- Automatic compressor cycle defrost
- Foaming Agent Cyclopentane (45mm per side)
- Digital Thermostat
- Removable Gasket
- Indipendent switch for internal light
- Toughened safety glass
- Anti-condensation double layer glass
- Self closing door and lock fitted as a standard
- Adjustable shelves: 10 Pcs
- Adjustable shelves (N.10 shelf)
- N.4 Wheels for easy positioning + N.2 feet anti-tilted