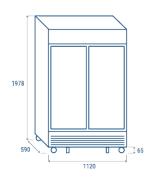

## **Data sheet**

| Depth        | 595 mm      |
|--------------|-------------|
| Height       | 1975 mm     |
| Width        | 1120 mm     |
| Inner depth  | 460 mm      |
| Inner height | 1755 mm     |
| Inner width  | 1025 mm     |
| Noise level  | 58 dB(A)    |
| KW/24h       | 5.8 Kw      |
| Capacity     | 1050 L      |
| Consumption  | 475 W       |
| Net Weight   | 130 Kg      |
| Temperature  | +1° ~ +10°C |
|              |             |