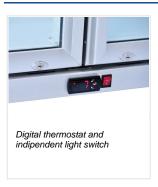

## **Technical features**

- 1050 Lt. Total view drink cooler with advertising panel
- White coated steel for internal and external side
- Ventilated Cooling
- Automatic compressor cycle defrost
- Foaming Agent Cyclopentane (45mm per side)
- Digital Thermostat
- Removable Gasket
- Independent switch for internal light and canopy
- Toughened safety glass
- Anti-condensation double layer glass
- Self closing door and lock fitted as a standard
- Adjustable shelves: 10 Pcs
- Adjustable shelves (N.10 shelf)
- N.4 Wheels for easy positioning + N.2 feet anti-tilted