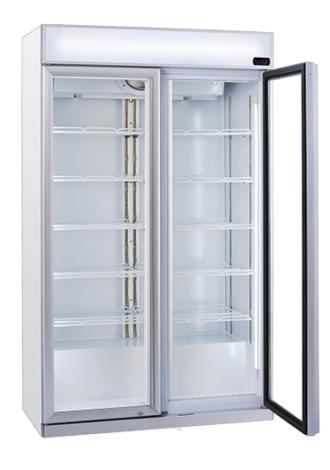

## **Technical features**

- 1050 Lt. Total view drink cooler with advertising panel
- White coated steel for internal and external side
- Ventilated Cooling
- Automatic compressor cycle defrost
- Foaming Agent Cyclopentane (45mm per side)
- Digital Thermostat
- Removable Gasket
- Independent switch for internal light and canopy
- Toughened safety glass
- Anti-condensation double layer glass
- Self closing door and lock fitted as a standard
- Adjustable shelves: 10 Pcs
- Adjustable shelves (N.10 shelf)
- N.4 Wheels for easy positioning + N.2 feet anti-tilted