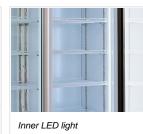

## **Technical features**

- 1050 Lt. Total view drink cooler with advertising panel
- White coated steel for internal and external side
- Ventilated Cooling
- Automatic compressor cycle defrost
- Foaming Agent Cyclopentane (45mm per side)
- Digital Thermostat
- Removable Gasket
- Independent switch for internal light and canopy
- Toughened safety glass
- Anti-condensation double layer glass
- Self closing door and lock fitted as a standard
- Adjustable shelves: 10 Pcs
- Adjustable shelves (N.10 shelf)
- N.4 Wheels for easy positioning + N.2 feet anti-tilted