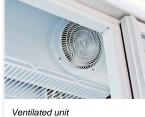

## **Technical features**

- 1050 Lt. Total view drink cooler with advertising panel
- White coated steel for internal and external side
- Ventilated Cooling
- Automatic compressor cycle defrost
- Foaming Agent Cyclopentane (45mm per side)
- Digital Thermostat
- Removable Gasket
- Independent switch for internal light and canopy
- Toughened safety glass
- Anti-condensation double layer glass
- Self closing door and lock fitted as a standard
- Adjustable shelves: 10 Pcs
- Adjustable shelves (N.10 shelf)
- N.4 Wheels for easy positioning + N.2 feet anti-tilted