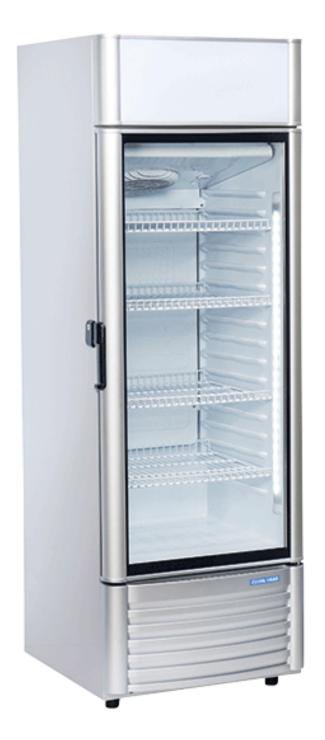

## **Technical features**

- 300 Lt. Upright drink coolerGray coated steel for external and white thermoformed internally
- Roll-bond evaporator system with fan assisted cooling
- Automatic compressor cycle defrost
- Foaming Agent Cyclopentane (43mm per side)
- Mechanical thermostat
- Air conveyed through a inner large
- Removable Gasket
- Adjustable shelves: 4 Pcs
- Aluminium door frame
- Double layer safety temperated glass
- Handle with lock along door profile
- Inner vertical LED light / Fluorescent for canopy
- N.4 Adjustable feet