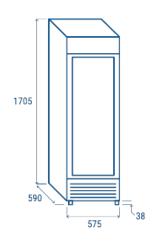

## **Data sheet**

| Depth 61            | 0 mm  |
|---------------------|-------|
| Height 170          | 5 mm  |
| Width 57            | '5 mm |
| Inner depth 43      | 0 mm  |
| Inner height 106    | 5 mm  |
| Inner width 50      | 0 mm  |
| Noise level         | 0     |
| KW/24h 1            | .7 Kw |
| Capacity            | 300 L |
| Consumption         | 124 W |
| Net Weight          | 63 Kg |
| Temperature +1° ~ · | +10°C |