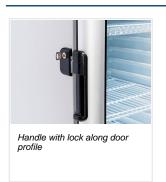

## **Technical features**

- 300 Lt. Upright drink coolerGray coated steel for external and white thermoformed internally
- Roll-bond evaporator system with fan assisted cooling
- Automatic compressor cycle defrost
- Foaming Agent Cyclopentane (43mm per side)
- Mechanical thermostat
- Air conveyed through a inner large
- Removable Gasket
- Adjustable shelves: 4 Pcs
- Aluminium door frame
- Double layer safety temperated glass
- Handle with lock along door profile
- Inner vertical LED light / Fluorescent for canopy
- N.4 Adjustable feet