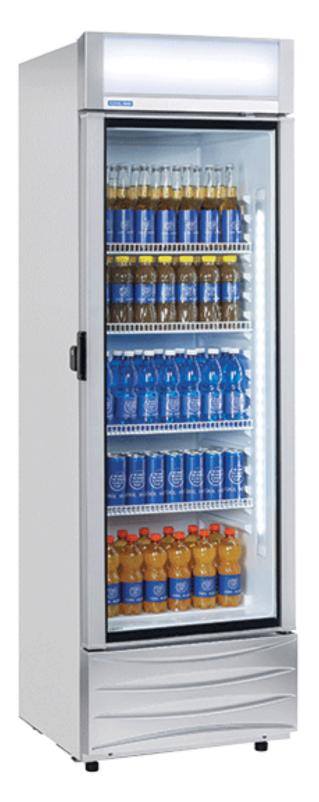

## **Technical features**

- 350 Lt. Upright drink cooler
  Gray coated steel for external and white thermoformed internally
- Ventilated Cooling
- Automatic compressor cycle defrost
  Foaming Agent Cyclopentane (43mm per side)
- Mechanical thermostat
- Air conveyed through a inner large
- Removable Gasket
- Adjustable shelves: 4 Pcs
- Aluminium door frame
- Double layer safety temperated
- Handle with lock along door profile
- Inner vertical LED light / Fluorescent for canopy
- N.4 Adjustable feet

## Data sheet

| Depth        | 610 mm      |
|--------------|-------------|
| Height       | 1935 mm     |
| Width        | 615 mm      |
| Inner depth  | 475 mm      |
| Inner height | 1335 mm     |
| Inner width  | 525 mm      |
| Noise level  | 0           |
| KW/24h       | 3.5 Kw      |
| Capacity     | 350 L       |
| Consumption  | 148 W       |
| Net Weight   | 74 Kg       |
| Temperature  | +1° ~ +10°C |