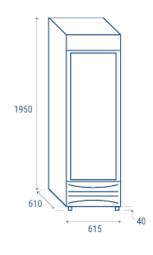

## Data sheet

| Depth        | 610 mm      |
|--------------|-------------|
| Height       | 1935 mm     |
| Width        | 615 mm      |
| Inner depth  | 475 mm      |
| Inner height | 1335 mm     |
| Inner width  | 525 mm      |
| Noise level  | 0           |
| KW/24h       | 3.5 Kw      |
| Capacity     | 350 L       |
| Consumption  | 148 W       |
| Net Weight   | 74 Kg       |
| Temperature  | +1° ~ +10°C |