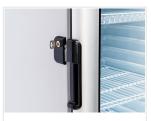

- Ventilated Cooling
- Automatic compressor cycle defrost
  Foaming Agent Cyclopentane (43mm per side)
- Mechanical thermostat
- Air conveyed through a inner large
- Removable Gasket
- Adjustable shelves: 4 Pcs
- Aluminium door frame
- Double layer safety temperated
- Handle with lock along door profile
- Inner vertical LED light / Fluorescent for canopy
- N.4 Adjustable feet

## Data sheet

| Depth        | 610 mm      |
|--------------|-------------|
| Height       | 1935 mm     |
| Width        | 615 mm      |
| Inner depth  | 475 mm      |
| Inner height | 1335 mm     |
| Inner width  | 525 mm      |
| Noise level  | 0           |
| KW/24h       | 3.5 Kw      |
| Capacity     | 350 L       |
| Consumption  | 148 W       |
| Net Weight   | 74 Kg       |
| Temperature  | +1° ~ +10°C |



Handle with lock along door profile