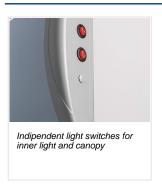

## **Technical features**

- 800 Lt. Upright drink cooler
- White coated steel for internal and external side
- Ventilated Cooling
- Automatic compressor cycle defrost
- Foaming Agent Cyclopentane (45mm per side)
- Digital thermostat
- Self closing door
- Removable Gasket
- Adjustable shelves: 8 Pcs
- Indipendent switches for internal light and canopy
- Toughened safety temperated glass
- Lock fitted as standard
- Inner vertical LED light / LED for canopy
- N.4 Wheels for easy positioning