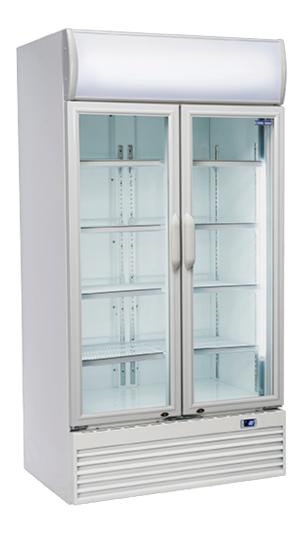

## **Technical features**

- 800 Lt. Upright drink cooler
- White coated steel for internal and external side
- Ventilated Cooling
- Automatic compressor cycle defrost
- Foaming Agent Cyclopentane (45mm per side)
- Digital thermostat
- Self closing door
- Removable Gasket
- Adjustable shelves: 8 Pcs
- Indipendent switches for internal light and canopy
- Toughened safety temperated glass
- Lock fitted as standard
- Inner vertical LED light / LED for canopy
- N.4 Wheels for easy positioning