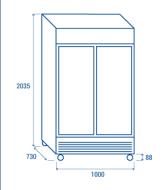

## **Data sheet**

| Depth        | 730 mm      |
|--------------|-------------|
| Height       | 2035 mm     |
| Width        | 1000 mm     |
| Inner depth  | 595 mm      |
| Inner height | 1525 mm     |
| Inner width  | 910 mm      |
| Noise level  | 60 dB(A)    |
| KW/24h       | 5.5 Kw      |
| Capacity     | 800 L       |
| Consumption  | 480 W       |
| Net Weight   | 146 Kg      |
| Temperature  | +1° ~ +10°C |