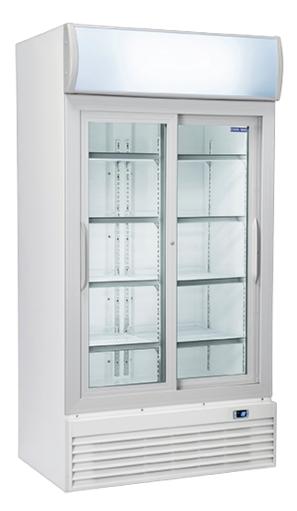

## **DC 800S**

R290

R

## **Technical features**

2038

730

 $\cap$ 

1 88

0

1000

- 800 Lt. Upright drink cooler
- White coated steel for internal and external side
- Ventilated Cooling
- Automatic compressor cycle defrost Foaming Agent Cyclopentane
- (45mm per side)
- Digital thermostat
- Self closing door ٠
- Removable Gasket ٠
- Adjustable shelves: 8 Pcs
- Indipendent switches for internal
- light and canopy Toughened safety temperated glass
- Lock fitted as standard
- Inner vertical LED light / LED for canopy
- N.4 Wheels for easy positioning

| Data sheet   |             |
|--------------|-------------|
| Depth        | 730 mm      |
| Height       | 2038 mm     |
| Width        | 1000 mm     |
| Inner depth  | 530 mm      |
| Inner height | 1525 mm     |
| Inner width  | 870 mm      |
| Noise level  | 60 dB(A)    |
| KW/24h       | 6.5 Kw      |
| Capacity     | 800 L       |
| Consumption  | 480 W       |
| Net Weight   | 146 Kg      |
| Temperature  | +1° ~ +10°C |