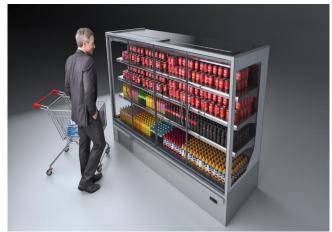

wiches

#### **Standard features**

3 shelves with priceholders
Available with gas R290
Components compliant with R290 use
EC Fans
Electronic control
Grey ABS bumper
Hot gas evaporating system
Panoramic doube glass hinged doors
Plug-in cabinet, multiplexable linear modules
vertical led lighting
White internal body

#### **Accessories**

Base Grids
Dividers
Glazed endwalls
Grid dividers
Internal and external RAL colours
Preparation for water condensation
Shelf lighting LED
Solid side walls
Solid with mirror side walls
Stainless steel bumper
Wooden Crate

#### **Available dimensions**

External depth (mm) 750 - 900
Front Height (mm) 350
Height (mm) 1500 - 1650
Length with side walls (mm) 3750 - headcase
Shelves' depth (mm) 400/500
Shelves' rows (N°) 3

# A SELECTION FROM OUR INSTALLATION





















# **CROSS SECTIONS**







Pastorfrigor Spa - 15030 Terruggia (AL) - Italy - Reg. Gabannone, 4 Z.I.

Tel. +39 0142.433.711 - Fax +39 0142.433.701 - info@pastorfrigor.it

P.IVA 00578270068 - REA AL-00578270068

pastorfrigor.it