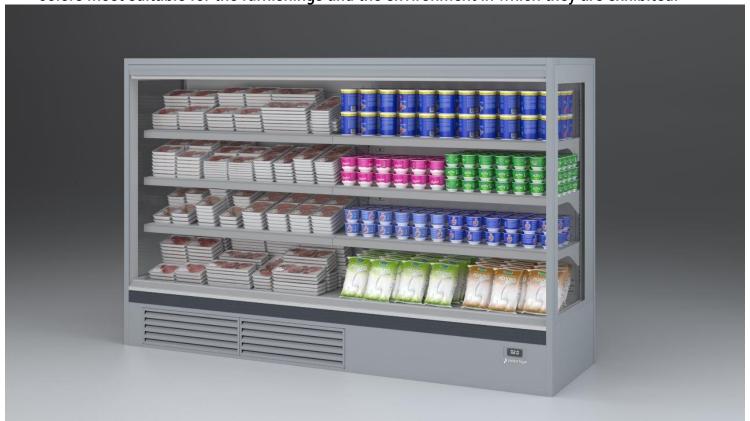

## **GENOVA BASSO OVERVIEW**

### **Multidecks**

The versatility of the GENOVA multidecks is here demonstrated: we present the GENOVA BASSO OVERVIEW both with and without doors, multiplexable in promotional island configuration with headcases. In the whole GENOVA OVERVIEW plug in line, the maintenance of the condenser is facilitated by the front panels that can be removed without using tools. As for all the production of the PASTORFRIGOR group, the decorations can be chosen in the colors most suitable for the furnishings and the environment in which they are exhibited.