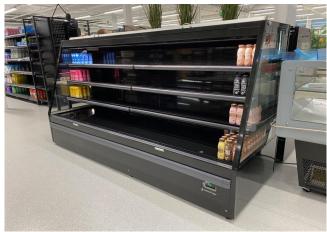

#### **Standard features**

3 shelves with priceholders
Available with gas R290
Components compliant with R290 use
EC Fans
Electronic control
Grey ABS bumper
Hot gas evaporating system
Panoramic doube glass hinged doors
Plug-in cabinet, multiplexable linear modules
vertical led lighting
White internal body

#### **Accessories**

Base Grids
Dividers
Glazed endwalls
Grid dividers
Internal and external RAL colours
Preparation for water condensation
Shelf lighting LED
Solid side walls
Solid with mirror side walls
Stainless steel bumper
Wooden Crate

#### **Available dimensions**

External depth (mm) 750 - 900
Front Height (mm) 350
Height (mm) 1500 - 1650
Length with side walls (mm) 3750 - headcase
Shelves' depth (mm) 400/500
Shelves' rows (N°) 3

# A SELECTION FROM OUR INSTALLATION





















# **CROSS SECTIONS**







Pastorfrigor Spa - 15030 Terruggia (AL) - Italy - Reg. Gabannone, 4 Z.I.

Tel. +39 0142.433.711 - Fax +39 0142.433.701 - info@pastorfrigor.it

P.IVA 00578270068 - REA AL-00578270068

pastorfrigor.it