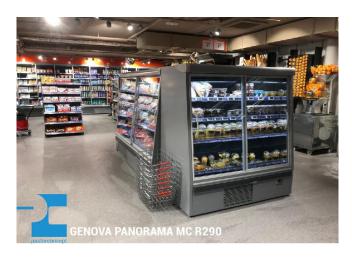

*Standard features**

3 shelves with priceholders
Available with gas R290
Components compliant with R290 use
EC Fans
Electronic control
Grey ABS bumper
Hot gas evaporating system
Panoramic doube glass hinged doors
Plug-in cabinet, multiplexable linear modules
vertical led lighting
White internal body

#### **Accessories**

Base Grids
Dividers
Glazed endwalls
Grid dividers
Internal and external RAL colours
Preparation for water condensation
Shelf lighting LED
Solid side walls
Solid with mirror side walls
Stainless steel bumper
Wooden Crate

#### **Available dimensions**

External depth (mm) 750 - 900
Front Height (mm) 350
Height (mm) 1500 - 1650
Length with side walls (mm) 3750 - headcase
Shelves' depth (mm) 400/500
Shelves' rows (N°) 3

# A SELECTION FROM OUR INSTALLATION





















# **CROSS SECTIONS**







Pastorfrigor Spa - 15030 Terruggia (AL) - Italy - Reg. Gabannone, 4 Z.I.

Tel. +39 0142.433.711 - Fax +39 0142.433.701 - info@pastorfrigor.it

P.IVA 00578270068 - REA AL-00578270068

pastorfrigor.it