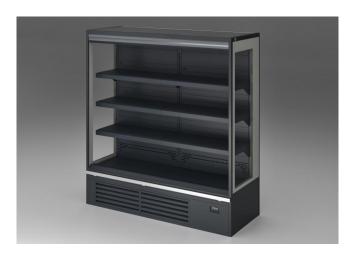

ches

#### **Standard features**

3 shelves with priceholders
Available with gas R290
Components compliant with R290 use
EC Fans
Electronic control
Grey ABS bumper
Hot gas evaporating system
Panoramic doube glass hinged doors
Plug-in cabinet, multiplexable linear modules
vertical led lighting
White internal body

#### **Accessories**

Base Grids
Dividers
Glazed endwalls
Grid dividers
Internal and external RAL colours
Preparation for water condensation
Shelf lighting LED
Solid side walls
Solid with mirror side walls
Stainless steel bumper
Wooden Crate

#### **Available dimensions**

External depth (mm) 750 - 900
Front Height (mm) 350
Height (mm) 1500 - 1650
Length with side walls (mm) 3750 - headcase
Shelves' depth (mm) 400/500
Shelves' rows (N°) 3

# A SELECTION FROM OUR INSTALLATION





















# **CROSS SECTIONS**







Pastorfrigor Spa - 15030 Terruggia (AL) - Italy - Reg. Gabannone, 4 Z.I.

Tel. +39 0142.433.711 - Fax +39 0142.433.701 - info@pastorfrigor.it

P.IVA 00578270068 - REA AL-00578270068

pastorfrigor.it