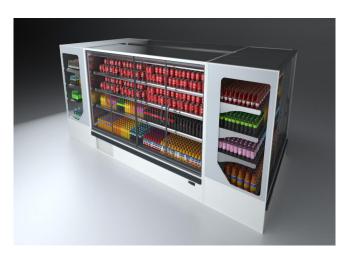

### **Multidecks**

The versatility of the GENOVA multidecks is here demonstrated: we present the GENOVA BASSO OVERVIEW both with and without doors, multiplexable in promotional island configuration with headcases. In the whole GENOVA OVERVIEW plug in line, the maintenance of the condenser is facilitated by the front panels that can be removed without using tools. As for all the production of the PASTORFRIGOR group, the decorations can be chosen in the colors most suitable for the furnishings and the environment in which they are exhibited.

### **GENOVA BASSO OVERVIEW - Multidecks**