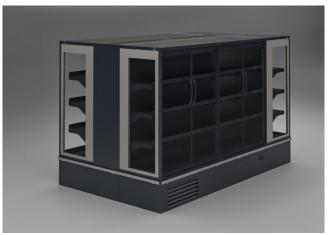

# **CROSS SECTIONS**

Pastorfrigor Spa - 15030 Terruggia (AL) - Italy - Reg. Gabannone, 4 Z.I.

Tel. +39 0142.433.711 - Fax +39 0142.433.701 - info@pastorfrigor.it

P.IVA 00578270068 - REA AL-00578270068

pastorfrigor.it