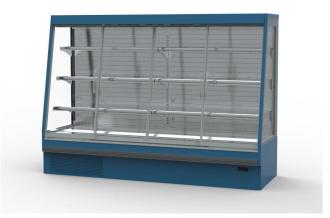

# **CROSS SECTIONS**

Pastorfrigor Spa - 15030 Terruggia (AL) - Italy - Reg. Gabannone, 4 Z.I.

Tel. +39 0142.433.711 - Fax +39 0142.433.701 - info@pastorfrigor.it

P.IVA 00578270068 - REA AL-00578270068

pastorfrigor.it