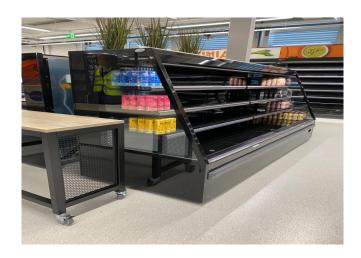

## **Standard features**

3 shelves with priceholders
Available with gas R290
Components compliant with R290 use
EC Fans
Electronic control
Grey ABS bumper
Hot gas evaporating system
Panoramic doube glass hinged doors
Plug-in cabinet, multiplexable linear modules
vertical led lighting
White internal body

#### **Accessories**

Base Grids
Dividers
Glazed endwalls
Grid dividers
Internal and external RAL colours
Preparation for water condensation
Shelf lighting LED
Solid side walls
Solid with mirror side walls
Stainless steel bumper
Wooden Crate

#### **Available dimensions**

External depth (mm) 750 - 900
Front Height (mm) 350
Height (mm) 1500 - 1650
Length with side walls (mm) 3750 - headcase
Shelves' depth (mm) 400/500
Shelves' rows (N°) 3

# A SELECTION FROM OUR INSTALLATION





















# **CROSS SECTIONS**







Pastorfrigor Spa - 15030 Terruggia (AL) - Italy - Reg. Gabannone, 4 Z.I.

Tel. +39 0142.433.711 - Fax +39 0142.433.701 - info@pastorfrigor.it

P.IVA 00578270068 - REA AL-00578270068

pastorfrigor.it