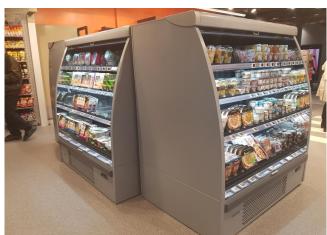

tandard features**

3 shelves with priceholders
Available with gas R290
Components compliant with R290 use
EC Fans
Electronic control
Grey ABS bumper
Hot gas evaporating system
Panoramic doube glass hinged doors
Plug-in cabinet, multiplexable linear modules
vertical led lighting
White internal body

#### **Accessories**

Base Grids
Dividers
Glazed endwalls
Grid dividers
Internal and external RAL colours
Preparation for water condensation
Shelf lighting LED
Solid side walls
Solid with mirror side walls
Stainless steel bumper
Wooden Crate

#### **Available dimensions**

External depth (mm) 750 - 900
Front Height (mm) 350
Height (mm) 1500 - 1650
Length with side walls (mm) 3750 - headcase
Shelves' depth (mm) 400/500
Shelves' rows (N°) 3

# A SELECTION FROM OUR INSTALLATION





















# **CROSS SECTIONS**







Pastorfrigor Spa - 15030 Terruggia (AL) - Italy - Reg. Gabannone, 4 Z.I.

Tel. +39 0142.433.711 - Fax +39 0142.433.701 - info@pastorfrigor.it

P.IVA 00578270068 - REA AL-00578270068

pastorfrigor.it