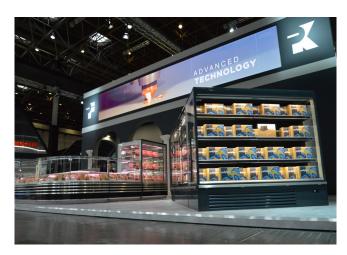

ndwiches

#### **Standard features**

3 shelves with priceholders
Available with gas R290
Components compliant with R290 use
EC Fans
Electronic control
Grey ABS bumper
Hot gas evaporating system
Panoramic doube glass hinged doors
Plug-in cabinet, multiplexable linear modules
vertical led lighting
White internal body

#### **Accessories**

Base Grids
Dividers
Glazed endwalls
Grid dividers
Internal and external RAL colours
Preparation for water condensation
Shelf lighting LED
Solid side walls
Solid with mirror side walls
Stainless steel bumper
Wooden Crate

#### **Available dimensions**

External depth (mm) 750 - 900
Front Height (mm) 350
Height (mm) 1500 - 1650
Length with side walls (mm) 3750 - headcase
Shelves' depth (mm) 400/500
Shelves' rows (N°) 3

# A SELECTION FROM OUR INSTALLATION





















# **CROSS SECTIONS**







Pastorfrigor Spa - 15030 Terruggia (AL) - Italy - Reg. Gabannone, 4 Z.I.

Tel. +39 0142.433.711 - Fax +39 0142.433.701 - info@pastorfrigor.it

P.IVA 00578270068 - REA AL-00578270068

pastorfrigor.it