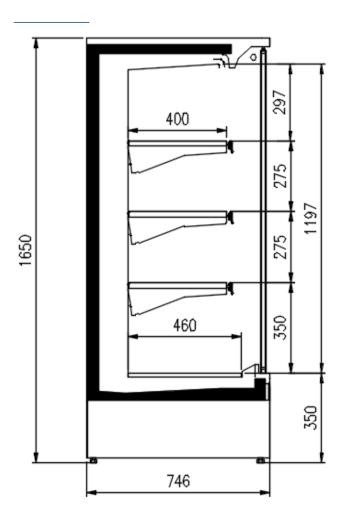

# **CROSS SECTIONS**

Pastorfrigor Spa - 15030 Terruggia (AL) - Italy - Reg. Gabannone, 4 Z.I.

Tel. +39 0142.433.711 - Fax +39 0142.433.701 - info@pastorfrigor.it

P.IVA 00578270068 - REA AL-00578270068

pastorfrigor.it