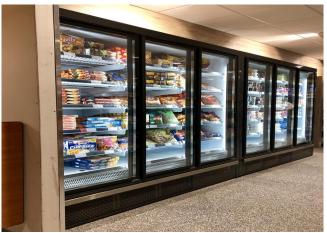

OVERVIEW BT H 205 625**

### **GENOVA OVERVIEW BT - Multidecks**

### **Power supply**





### **Climatic classes**





### **Exhibition categories**



Frozen food

#### **Standard features**

5 shelves with price-holder + base 625 mm Door pitch Digital Thermometer Electronic control Plug-in cabinet, multiplexable linear modules R290 gas vertical led lighting White internal body

#### **Accessories**

1 shelf with priceholder Available with gas R455 Dividers Internal and external RAL colours Solid side walls

#### **Available dimensions**

External depth (mm) 750 Front Height (mm) 350 Height (mm) 2050 - 2160

Length without side walls 625 - 1250 - 1875 - 1560

(mm)- 2340Shelves' depth (mm)430Shelves' rows (N°)5/6Thickness side walls100

(mm)

# A SELECTION FROM OUR INSTALLATION

















# **CROSS SECTIONS**



H205 P75 BT





Pastorfrigor Spa - 15030 Terruggia (AL) - Italy - Reg. Gabannone, 4 Z.I.

Tel. +39 0142.433.711 - Fax +39 0142.433.701 - info@pastorfrigor.it

P.IVA 00578270068 - REA AL-00578270068

pastorfrigor.it