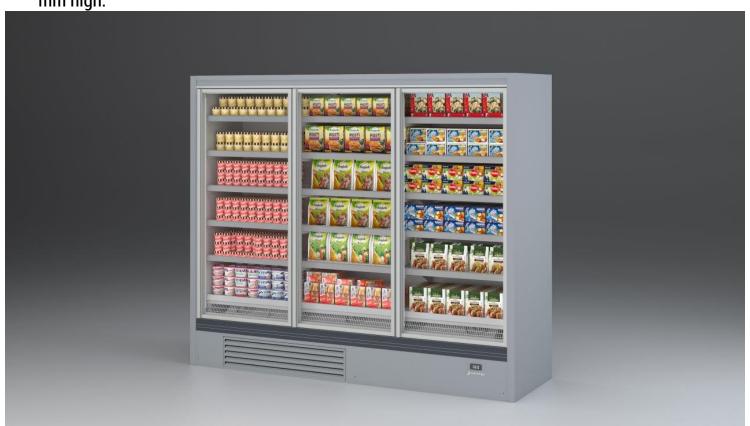

## **GENOVA OVERVIEW BT**

## **Multidecks**

In the new OVERVIEW line we have also prepared a restyling for Genova BT for frozen products. The GENOVA OVERVIEW BT can be multiplexed with all the other versions OVERVIEW thanks to an intermediate divider. Also in this case the upper profile is only 34 mm high.

#### **Standard features**

5 shelves with price-holder + base 625 mm Door pitch Digital Thermometer Electronic control Plug-in cabinet, multiplexable linear modules R290 gas vertical led lighting White internal body

#### **Available dimensions**

External depth (mm) 750 Front Height (mm) 350 Height (mm) 2050 - 2160

Length without side walls 625 - 1250 - 1875 - 1560

(mm)- 2340Shelves' depth (mm)430Shelves' rows (N°)5/6Thickness side walls100