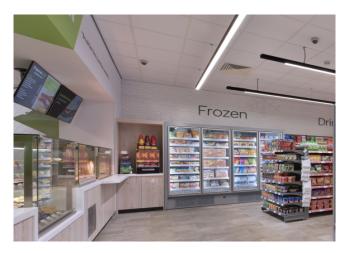

IEW BT H 205 625**

### **GENOVA OVERVIEW BT - Multidecks**

### **Power supply**





### **Climatic classes**





### **Exhibition categories**



Frozen food

#### **Standard features**

5 shelves with price-holder + base 625 mm Door pitch Digital Thermometer Electronic control Plug-in cabinet, multiplexable linear modules R290 gas vertical led lighting White internal body

#### **Accessories**

1 shelf with priceholder Available with gas R455 Dividers Internal and external RAL colours Solid side walls

#### **Available dimensions**

External depth (mm) 750 Front Height (mm) 350 Height (mm) 2050 - 2160

Length without side walls 625 - 1250 - 1875 - 1560

(mm)- 2340Shelves' depth (mm)430Shelves' rows (N°)5/6Thickness side walls100

(mm)

# A SELECTION FROM OUR INSTALLATION

















# **CROSS SECTIONS**



H205 P75 BT





Pastorfrigor Spa - 15030 Terruggia (AL) - Italy - Reg. Gabannone, 4 Z.I.

Tel. +39 0142.433.711 - Fax +39 0142.433.701 - info@pastorfrigor.it

P.IVA 00578270068 - REA AL-00578270068

pastorfrigor.it