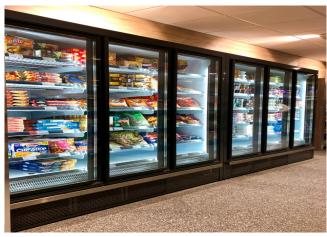

W BT H 205 625**

### **GENOVA OVERVIEW BT - Multidecks**

### **Power supply**





### **Climatic classes**





### **Exhibition categories**



Frozen food

#### **Standard features**

5 shelves with price-holder + base 625 mm Door pitch Digital Thermometer Electronic control Plug-in cabinet, multiplexable linear modules R290 gas vertical led lighting White internal body

#### **Accessories**

1 shelf with priceholder Available with gas R455 Dividers Internal and external RAL colours Solid side walls

#### **Available dimensions**

External depth (mm) 750 Front Height (mm) 350 Height (mm) 2050 - 2160

Length without side walls 625 - 1250 - 1875 - 1560

(mm)- 2340Shelves' depth (mm)430Shelves' rows (N°)5/6Thickness side walls100

(mm)

# A SELECTION FROM OUR INSTALLATION

















# **CROSS SECTIONS**



H205 P75 BT





Pastorfrigor Spa - 15030 Terruggia (AL) - Italy - Reg. Gabannone, 4 Z.I.

Tel. +39 0142.433.711 - Fax +39 0142.433.701 - info@pastorfrigor.it

P.IVA 00578270068 - REA AL-00578270068

pastorfrigor.it