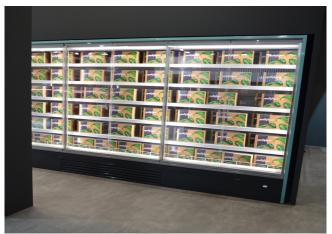

## **GENOVA OVERVIEW BT**

## **Multidecks**

In the new OVERVIEW line we have also prepared a restyling for Genova BT for frozen products. The GENOVA OVERVIEW BT can be multiplexed with all the other versions OVERVIEW thanks to an intermediate divider. Also in this case the upper profile is only 34 mm high.

### **GENOVA OVERVIEW BT - Multidecks**