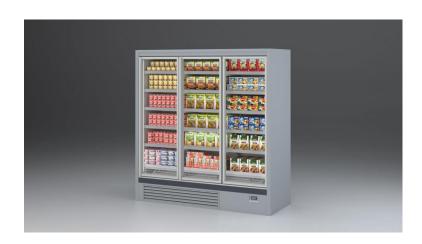

## **GENOVA OVERVIEW BT**

## **Multidecks**

In the new OVERVIEW line we have also prepared a restyling for Genova BT for frozen products. The GENOVA OVERVIEW BT can be multiplexed with all the other versions OVERVIEW thanks to an intermediate divider. Also in this case the upper profile is only 34 mm high.

#### **Standard features**

5 shelves with price-holder + base 625 mm Door pitch Digital Thermometer Electronic control Plug-in cabinet, multiplexable linear modules R290 gas vertical led lighting White internal body

#### **Available dimensions**

External depth (mm) 750 Front Height (mm) 350 Height (mm) 2050 - 2160

Length without side walls 625 - 1250 - 1875 - 1560

(mm)- 2340Shelves' depth (mm)430Shelves' rows (N°)5/6Thickness side walls100