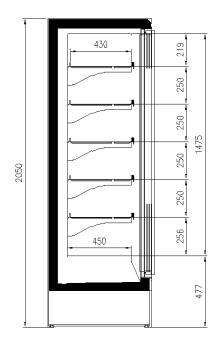

# **CROSS SECTIONS**

H205 P75 BT

Pastorfrigor Spa - 15030 Terruggia (AL) - Italy - Reg. Gabannone, 4 Z.I.

Tel. +39 0142.433.711 - Fax +39 0142.433.701 - info@pastorfrigor.it

P.IVA 00578270068 - REA AL-00578270068