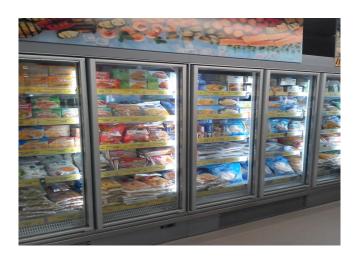

VERVIEW BT H 205 625**

### **GENOVA OVERVIEW BT - Multidecks**

### **Power supply**





### **Climatic classes**





### **Exhibition categories**



Frozen food

#### **Standard features**

5 shelves with price-holder + base 625 mm Door pitch Digital Thermometer Electronic control Plug-in cabinet, multiplexable linear modules R290 gas vertical led lighting White internal body

#### **Accessories**

1 shelf with priceholder Available with gas R455 Dividers Internal and external RAL colours Solid side walls

#### **Available dimensions**

External depth (mm) 750 Front Height (mm) 350 Height (mm) 2050 - 2160

Length without side walls 625 - 1250 - 1875 - 1560

(mm)- 2340Shelves' depth (mm)430Shelves' rows (N°)5/6Thickness side walls100

(mm)

# A SELECTION FROM OUR INSTALLATION

















# **CROSS SECTIONS**



H205 P75 BT





Pastorfrigor Spa - 15030 Terruggia (AL) - Italy - Reg. Gabannone, 4 Z.I.

Tel. +39 0142.433.711 - Fax +39 0142.433.701 - info@pastorfrigor.it

P.IVA 00578270068 - REA AL-00578270068

pastorfrigor.it