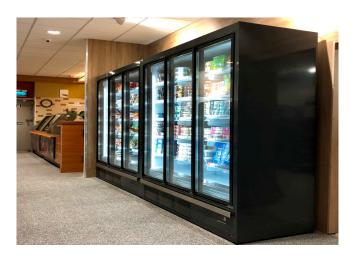

VA OVERVIEW BT H 205 625**

### **GENOVA OVERVIEW BT - Multidecks**

### **Power supply**





### **Climatic classes**





### **Exhibition categories**



Frozen food

#### **Standard features**

5 shelves with price-holder + base 625 mm Door pitch Digital Thermometer Electronic control Plug-in cabinet, multiplexable linear modules R290 gas vertical led lighting White internal body

#### **Accessories**

1 shelf with priceholder Available with gas R455 Dividers Internal and external RAL colours Solid side walls

#### **Available dimensions**

External depth (mm) 750 Front Height (mm) 350 Height (mm) 2050 - 2160

Length without side walls 625 - 1250 - 1875 - 1560

(mm)- 2340Shelves' depth (mm)430Shelves' rows (N°)5/6Thickness side walls100

(mm)

# A SELECTION FROM OUR INSTALLATION

















# **CROSS SECTIONS**



H205 P75 BT





Pastorfrigor Spa - 15030 Terruggia (AL) - Italy - Reg. Gabannone, 4 Z.I.

Tel. +39 0142.433.711 - Fax +39 0142.433.701 - info@pastorfrigor.it

P.IVA 00578270068 - REA AL-00578270068

pastorfrigor.it