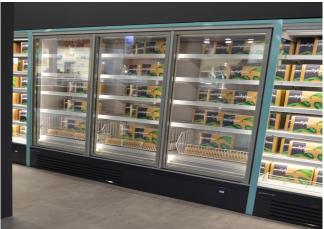

RVIEW BT H 205 625**

### **GENOVA OVERVIEW BT - Multidecks**

### **Power supply**





### **Climatic classes**





### **Exhibition categories**



Frozen food

#### **Standard features**

5 shelves with price-holder + base 625 mm Door pitch Digital Thermometer Electronic control Plug-in cabinet, multiplexable linear modules R290 gas vertical led lighting White internal body

#### **Accessories**

1 shelf with priceholder Available with gas R455 Dividers Internal and external RAL colours Solid side walls

#### **Available dimensions**

External depth (mm) 750 Front Height (mm) 350 Height (mm) 2050 - 2160

Length without side walls 625 - 1250 - 1875 - 1560

(mm)- 2340Shelves' depth (mm)430Shelves' rows (N°)5/6Thickness side walls100

(mm)

# A SELECTION FROM OUR INSTALLATION

















# **CROSS SECTIONS**



H205 P75 BT





Pastorfrigor Spa - 15030 Terruggia (AL) - Italy - Reg. Gabannone, 4 Z.I.

Tel. +39 0142.433.711 - Fax +39 0142.433.701 - info@pastorfrigor.it

P.IVA 00578270068 - REA AL-00578270068

pastorfrigor.it