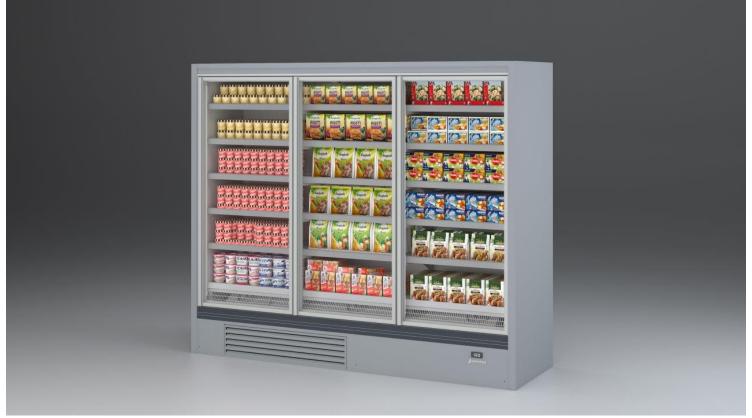

### **Multidecks**

In the new OVERVIEW line we have also prepared a restyling for Genova BT for frozen products. The GENOVA OVERVIEW BT can be multiplexed with all the other versions OVERVIEW thanks to an intermediate divider. Also in this case the upper profile is only 34 mm high.

### **GENOVA OVERVIEW BT - Multidecks**

#### **Standard features**

6 tiers shelves 625 mm Door pitch Digital Thermometer Electronic control Plug-in cabinet, multiplexable linear modules R290 gas vertical led lighting White internal body