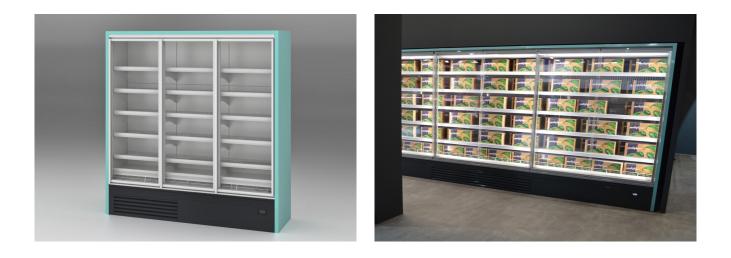

high.



## **Available colours**



# **GENOVA OVERVIEW BT H 216 625**

### **GENOVA OVERVIEW BT - Multidecks**

#### **Power supply**







#### **Exhibition categories**



Frozen food

#### **Standard features**

6 tiers shelves 625 mm Door pitch Digital Thermometer Electronic control Plug-in cabinet, multiplexable linear modules R290 gas vertical led lighting White internal body

#### Accessories

1 shelf with priceholder Available with gas R455 Dividers Internal and external RAL colours Solid side walls

#### **Available dimensions**

External depth (mm) 750 Front Height (mm) 350 Height (mm) 2050 - 2160 Length without side walls625 - 1250 - 1875 - 1560 (mm) - 2340 Shelves' depth (mm) 430 Shelves' rows (N°) 5/6 Thickness side walls 100 (mm)

## **A SELECTION FROM OUR INSTALLATION**













## **CROSS SECTIONS**



H216 P75 BT





Pastorfrigor Spa - 15030 Terruggia (AL) - Italy - Reg. Gabannone, 4 Z.I. Tel. +39 0142.433.711 - Fax +39 0142.433.701 - info@pastorfrigor.it P.IVA 00578270068 - REA AL-00578270068 pastorfrigor.it