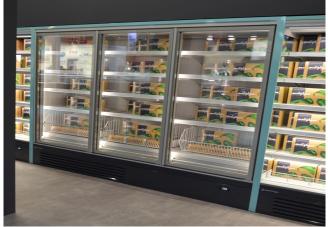

## **Available colours**



# **GENOVA OVERVIEW BT H 216 625**

### **GENOVA OVERVIEW BT - Multidecks**

#### **Power supply**







#### **Exhibition categories**



Frozen food

#### **Standard features**

6 tiers shelves 625 mm Door pitch Digital Thermometer Electronic control Plug-in cabinet, multiplexable linear modules R290 gas vertical led lighting White internal body

#### Accessories

1 shelf with priceholder Available with gas R455 Dividers Internal and external RAL colours Solid side walls

#### **Available dimensions**

External depth (mm) 750 Front Height (mm) 350 Height (mm) 2050 - 2160 Length without side walls625 - 1250 - 1875 - 1560 (mm) - 2340 Shelves' depth (mm) 430 Shelves' rows (N°) 5/6 Thickness side walls 100 (mm)

## **A SELECTION FROM OUR INSTALLATION**













## **CROSS SECTIONS**



H216 P75 BT





Pastorfrigor Spa - 15030 Terruggia (AL) - Italy - Reg. Gabannone, 4 Z.I. Tel. +39 0142.433.711 - Fax +39 0142.433.701 - info@pastorfrigor.it P.IVA 00578270068 - REA AL-00578270068 pastorfrigor.it