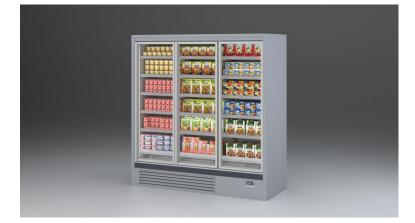

# **GENOVA OVERVIEW BT**

### **Multidecks**

In the new OVERVIEW line we have also prepared a restyling for Genova BT for frozen products. The GENOVA OVERVIEW BT can be multiplexed with all the other versions OVERVIEW thanks to an intermediate divider. Also in this case the upper profile is only 34 mm high.

#### **Standard features**

6 tiers shelves 625 mm Door pitch Digital Thermometer Electronic control Plug-in cabinet, multiplexable linear modules R290 gas vertical led lighting White internal body