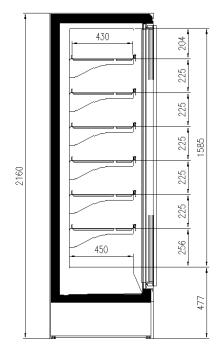

## **CROSS SECTIONS**

H216 P75 BT

Pastorfrigor Spa - 15030 Terruggia (AL) - Italy - Reg. Gabannone, 4 Z.I. Tel. +39 0142.433.711 - Fax +39 0142.433.701 - info@pastorfrigor.it P.IVA 00578270068 - REA AL-00578270068 pastorfrigor.it