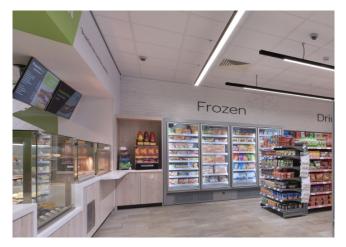

## **Available colours**



# **GENOVA OVERVIEW BT H 216 625**

### **GENOVA OVERVIEW BT - Multidecks**

#### **Power supply**







#### **Exhibition categories**



Frozen food

#### **Standard features**

6 tiers shelves 625 mm Door pitch Digital Thermometer Electronic control Plug-in cabinet, multiplexable linear modules R290 gas vertical led lighting White internal body

#### Accessories

1 shelf with priceholder Available with gas R455 Dividers Internal and external RAL colours Solid side walls

#### **Available dimensions**

External depth (mm) 750 Front Height (mm) 350 Height (mm) 2050 - 2160 Length without side walls625 - 1250 - 1875 - 1560 (mm) - 2340 Shelves' depth (mm) 430 Shelves' rows (N°) 5/6 Thickness side walls 100 (mm)

## **A SELECTION FROM OUR INSTALLATION**













## **CROSS SECTIONS**



H216 P75 BT





Pastorfrigor Spa - 15030 Terruggia (AL) - Italy - Reg. Gabannone, 4 Z.I. Tel. +39 0142.433.711 - Fax +39 0142.433.701 - info@pastorfrigor.it P.IVA 00578270068 - REA AL-00578270068 pastorfrigor.it