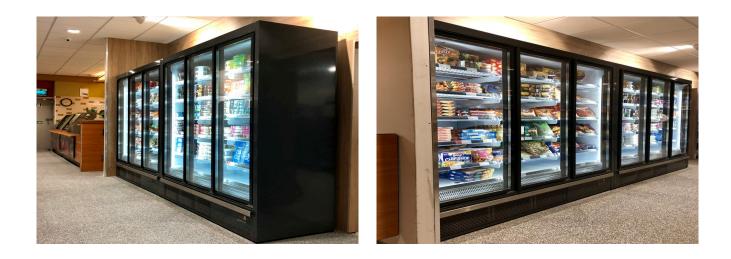

gh.



## **Available colours**



# **GENOVA OVERVIEW BT H 216 625**

### **GENOVA OVERVIEW BT - Multidecks**

#### **Power supply**







#### **Exhibition categories**



Frozen food

#### **Standard features**

6 tiers shelves 625 mm Door pitch Digital Thermometer Electronic control Plug-in cabinet, multiplexable linear modules R290 gas vertical led lighting White internal body

#### Accessories

1 shelf with priceholder Available with gas R455 Dividers Internal and external RAL colours Solid side walls

#### **Available dimensions**

External depth (mm) 750 Front Height (mm) 350 Height (mm) 2050 - 2160 Length without side walls625 - 1250 - 1875 - 1560 (mm) - 2340 Shelves' depth (mm) 430 Shelves' rows (N°) 5/6 Thickness side walls 100 (mm)

## **A SELECTION FROM OUR INSTALLATION**













## **CROSS SECTIONS**



H216 P75 BT





Pastorfrigor Spa - 15030 Terruggia (AL) - Italy - Reg. Gabannone, 4 Z.I. Tel. +39 0142.433.711 - Fax +39 0142.433.701 - info@pastorfrigor.it P.IVA 00578270068 - REA AL-00578270068 pastorfrigor.it