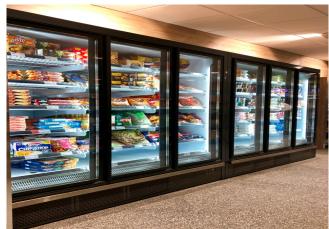

# **Available colours**



# **GENOVA OVERVIEW BT H 216 625**

### **GENOVA OVERVIEW BT - Multidecks**

#### **Power supply**







#### **Exhibition categories**



Frozen food

#### **Standard features**

6 tiers shelves 625 mm Door pitch Digital Thermometer Electronic control Plug-in cabinet, multiplexable linear modules R290 gas vertical led lighting White internal body

#### Accessories

1 shelf with priceholder Available with gas R455 Dividers Internal and external RAL colours Solid side walls

#### **Available dimensions**

External depth (mm) 750 Front Height (mm) 350 Height (mm) 2050 - 2160 Length without side walls625 - 1250 - 1875 - 1560 (mm) - 2340 Shelves' depth (mm) 430 Shelves' rows (N°) 5/6 Thickness side walls 100 (mm)

## **A SELECTION FROM OUR INSTALLATION**













## **CROSS SECTIONS**



H216 P75 BT





Pastorfrigor Spa - 15030 Terruggia (AL) - Italy - Reg. Gabannone, 4 Z.I. Tel. +39 0142.433.711 - Fax +39 0142.433.701 - info@pastorfrigor.it P.IVA 00578270068 - REA AL-00578270068 pastorfrigor.it