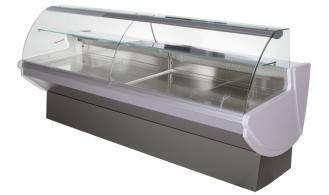

# **KRISTINA**

### Counters

Compact counter for the smaller store. Smaller shops need a compact serveover counter. The Kristina has a small footprint but feature excellent lighting, exceptional vision and durable design. Steadfast display for the smaller store.



### Available colours



# **KRISTINA V BA 3M1**

### **KRISTINA - Counters**

#### **Power supply**



#### **Climatic classes**





#### **Exhibition categories**



#### **Standard features**

Digital Thermometer Electronic control Mechanic expansion valve Plug-in cabinet, not multiplexable linear modules Refrigerated understorage with doors

#### Accessories

Available with gas R452 A Castors Electric defrost Plexiglass back closure Steps display plates

## **A SELECTION FROM OUR INSTALLATION**







### **CROSS SECTIONS**





Pastorfrigor Spa - 15030 Terruggia (AL) - Italy - Reg. Gabannone, 4 Z.I. Tel. +39 0142.433.711 - Fax +39 0142.433.701 - info@pastorfrigor.it P.IVA 00578270068 - REA AL-00578270068 pastorfrigor.it