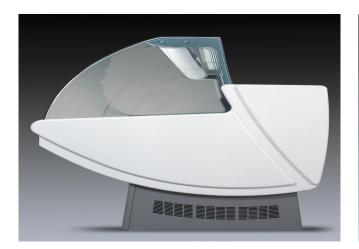

# **KRISTINA**

### Counters

Compact counter for the smaller store. Smaller shops need a compact serveover counter. The Kristina has a small footprint but feature excellent lighting, exceptional vision and durable design. Steadfast display for the smaller store.