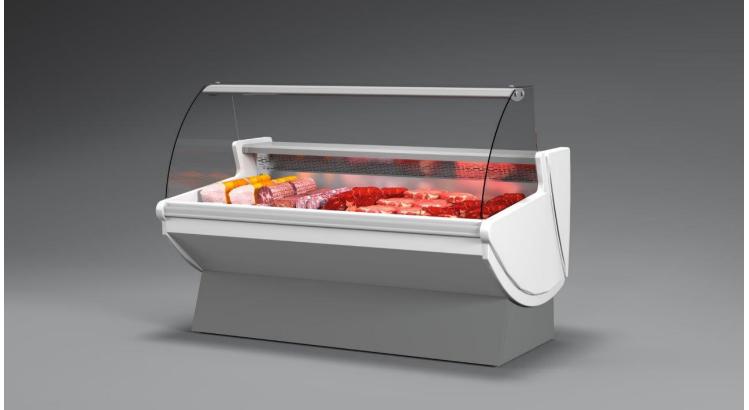

# **KRISTINA**

### Counters

Compact counter for the smaller store. Smaller shops need a compact serveover counter. The Kristina has a small footprint but feature excellent lighting, exceptional vision and durable design. Steadfast display for the smaller store.