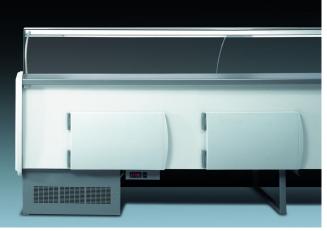

### **KRISTINA - Counters**

#### **Standard features**

Digital Thermometer Electronic control Mechanic expansion valve Plug-in cabinet, not multiplexable linear modules Refrigerated understorage with doors

#### Accessories

Available with gas R452 A Castors Electric defrost Plexiglass back closure Steps display plates