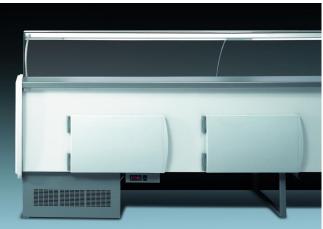

#### **Standard features**

Available with gas R452 A
Digital Thermometer
Electronic control
Plug-in cabinet, not multiplexable linear modules
Refrigerated understorage with doors

#### **Accessories**

Castors Electric defrost Plexiglass back closure Steps display plates