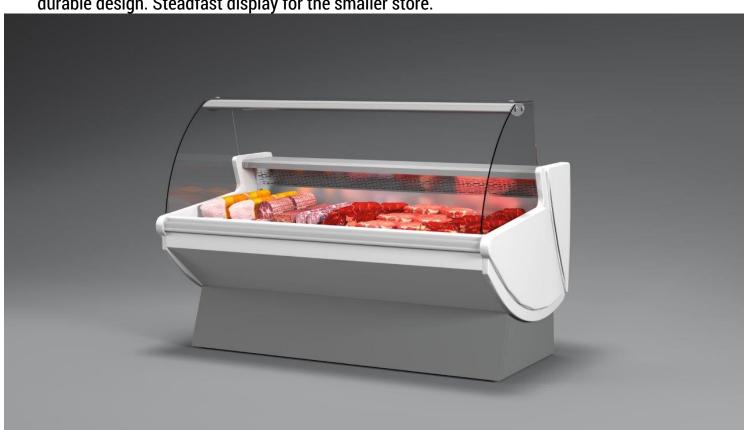

# **KRISTINA**

### **Counters**

Compact counter for the smaller store. Smaller shops need a compact serveover counter. The Kristina has a small footprint but feature excellent lighting, exceptional vision and durable design. Steadfast display for the smaller store.