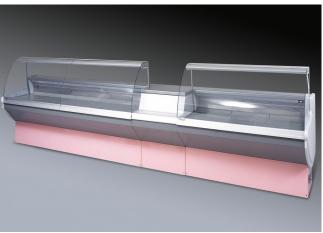

# **KRISTINA**

### **Counters**

Compact counter for the smaller store. Smaller shops need a compact serveover counter. The Kristina has a small footprint but feature excellent lighting, exceptional vision and durable design. Steadfast display for the smaller store.

### **KRISTINA - Counters**