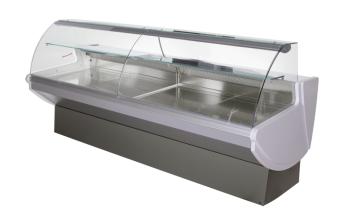

# **KRISTINA**

### **Counters**

Compact counter for the smaller store. Smaller shops need a compact serveover counter. The Kristina has a small footprint but feature excellent lighting, exceptional vision and durable design. Steadfast display for the smaller store.



## **Available colours**

| 1021 | 6032 | 3020 | 7037 | 9010 | 5007 |
|------|------|------|------|------|------|
| 7047 | 9011 | 7024 | 2004 | 9006 |      |

# **KRISTINA V PLUG IN 3M1**

### **KRISTINA - Counters**

### **Power supply**



#### **Climatic classes**





### **Exhibition categories**



**AMBIENT** 



Dairy, milk, cheese



Delicatessen



Fresh meat



Packed meat



Sausages & salami

#### **Standard features**

Available with gas R452 A
Digital Thermometer
Electronic control
Plug-in cabinet, not multiplexable linear modules
Refrigerated understorage with doors

#### **Accessories**

Castors Electric defrost Plexiglass back closure Steps display plates

# A SELECTION FROM OUR INSTALLATION









# **CROSS SECTIONS**





Pastorfrigor Spa - 15030 Terruggia (AL) - Italy - Reg. Gabannone, 4 Z.I.

Tel. +39 0142.433.711 - Fax +39 0142.433.701 - info@pastorfrigor.it

P.IVA 00578270068 - REA AL-00578270068

pastorfrigor.it