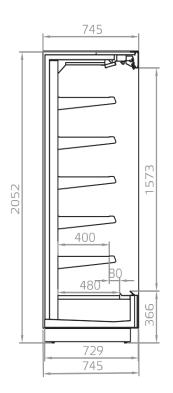

# **CROSS SECTIONS**

KALIFORNIA Q 400/2150 M1,M2 KALIFORNIA Q 400/2050 M1,M2

KALIFORNIA Q 400/1950 M1,M2

Pastorfrigor Spa - 15030 Terruggia (AL) - Italy - Reg. Gabannone, 4 Z.I.

Tel. +39 0142.433.711 - Fax +39 0142.433.701 - info@pastorfrigor.it