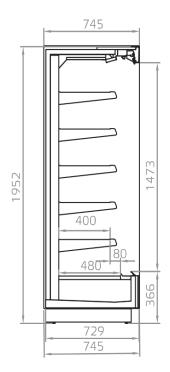

# **CROSS SECTIONS**

KALIFORNIA Q 400/2150 M1,M2 KALIFORNIA Q 400/2050 M1,M2

KALIFORNIA Q 400/1950 M1,M2

Pastorfrigor Spa - 15030 Terruggia (AL) - Italy - Reg. Gabannone, 4 Z.I.

Tel. +39 0142.433.711 - Fax +39 0142.433.701 - info@pastorfrigor.it