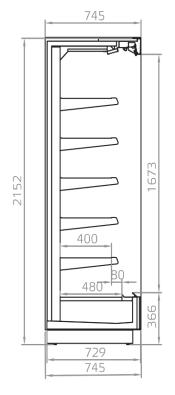

# **CROSS SECTIONS**

KALIFORNIA Q 400/2150 M1,M2 KALIFORNIA Q 400/2050 M1,M2

KALIFORNIA Q 400/1950 M1,M2

Pastorfrigor Spa - 15030 Terruggia (AL) - Italy - Reg. Gabannone, 4 Z.I.

Tel. +39 0142.433.711 - Fax +39 0142.433.701 - info@pastorfrigor.it