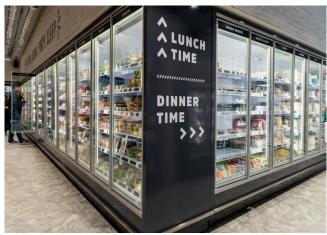

010 | 5007 |
|------|------|------|------|------|------|
| 7047 | 9011 | 7024 | 2004 | 9006 |      |

# **KALIFORNIA ECOVISION Q 400**

### **Kalifornia D with Doors - Multidecks**

### **Power supply**



#### **Climatic classes**



### **Exhibition categories**



Chilled drinks



Dairy, milk, cheese



Delicatessen



Packed meat



Ready meals and salads



Sausages & salami



Snacks / Sandwiches

#### **Standard features**

5 shelves with price-holder + base Digital Thermometer Double glass hinged doors Electronic control Fan assisted cooling Mechanic expansion valve T5 top Lighting

#### **Accessories**

CO2 refrigeration system
Electronic valve
Internal and external RAL colours
LED lighting
Movable and fix divider
Shelf lighting LED/T5

# A SELECTION FROM OUR INSTALLATION

















# **CROSS SECTIONS**





KALIFORNIA Q 400/2150 M1,M2 KALIFORNIA Q 400/2050 M1,M2



KALIFORNIA Q 400/1950 M1,M2





Pastorfrigor Spa - 15030 Terruggia (AL) - Italy - Reg. Gabannone, 4 Z.I.

Tel. +39 0142.433.711 - Fax +39 0142.433.701 - info@pastorfrigor.it

P.IVA 00578270068 - REA AL-00578270068

pastorfrigor.it