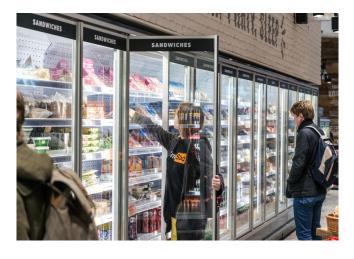

0 | 5007 |
|------|------|------|------|------|------|
| 7047 | 9011 | 7024 | 2004 | 9006 |      |

# **KALIFORNIA ECOVISION Q 400**

### **Kalifornia D with Doors - Multidecks**

### **Power supply**



#### **Climatic classes**



### **Exhibition categories**



Chilled drinks



Dairy, milk, cheese



Delicatessen



Packed meat



Ready meals and salads



Sausages & salami



Snacks / Sandwiches

#### **Standard features**

5 shelves with price-holder + base Digital Thermometer Double glass hinged doors Electronic control Fan assisted cooling Mechanic expansion valve T5 top Lighting

#### **Accessories**

CO2 refrigeration system
Electronic valve
Internal and external RAL colours
LED lighting
Movable and fix divider
Shelf lighting LED/T5

# A SELECTION FROM OUR INSTALLATION

















# **CROSS SECTIONS**





KALIFORNIA Q 400/2150 M1,M2 KALIFORNIA Q 400/2050 M1,M2



KALIFORNIA Q 400/1950 M1,M2





Pastorfrigor Spa - 15030 Terruggia (AL) - Italy - Reg. Gabannone, 4 Z.I.

Tel. +39 0142.433.711 - Fax +39 0142.433.701 - info@pastorfrigor.it

P.IVA 00578270068 - REA AL-00578270068

pastorfrigor.it