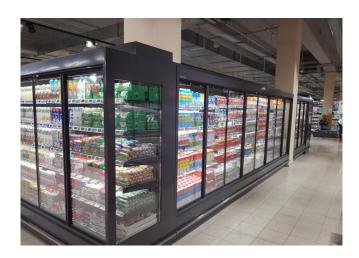

37 | 9010 | 5007 |
|------|------|------|------|------|------|
| 7047 | 9011 | 7024 | 2004 | 9006 |      |

# **KALIFORNIA ECOVISION Q 400**

### **Kalifornia D with Doors - Multidecks**

### **Power supply**



#### **Climatic classes**



### **Exhibition categories**



Chilled drinks



Dairy, milk, cheese



Delicatessen



Packed meat



Ready meals and salads



Sausages & salami



Snacks / Sandwiches

#### **Standard features**

5 shelves with price-holder + base Digital Thermometer Double glass hinged doors Electronic control Fan assisted cooling Mechanic expansion valve T5 top Lighting

#### **Accessories**

CO2 refrigeration system
Electronic valve
Internal and external RAL colours
LED lighting
Movable and fix divider
Shelf lighting LED/T5

# A SELECTION FROM OUR INSTALLATION

















# **CROSS SECTIONS**





KALIFORNIA Q 400/2150 M1,M2 KALIFORNIA Q 400/2050 M1,M2



KALIFORNIA Q 400/1950 M1,M2





Pastorfrigor Spa - 15030 Terruggia (AL) - Italy - Reg. Gabannone, 4 Z.I.

Tel. +39 0142.433.711 - Fax +39 0142.433.701 - info@pastorfrigor.it

P.IVA 00578270068 - REA AL-00578270068

pastorfrigor.it