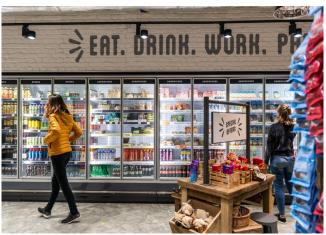

| 9010 | 5007 |
|------|------|------|------|------|------|
| 7047 | 9011 | 7024 | 2004 | 9006 |      |

# **KALIFORNIA ECOVISION Q 400**

### **Kalifornia D with Doors - Multidecks**

### **Power supply**



#### **Climatic classes**



### **Exhibition categories**



Chilled drinks



Dairy, milk, cheese



Delicatessen



Packed meat



Ready meals and salads



Sausages & salami



Snacks / Sandwiches

#### **Standard features**

5 shelves with price-holder + base Digital Thermometer Double glass hinged doors Electronic control Fan assisted cooling Mechanic expansion valve T5 top Lighting

#### **Accessories**

CO2 refrigeration system
Electronic valve
Internal and external RAL colours
LED lighting
Movable and fix divider
Shelf lighting LED/T5

# A SELECTION FROM OUR INSTALLATION

















# **CROSS SECTIONS**





KALIFORNIA Q 400/2150 M1,M2 KALIFORNIA Q 400/2050 M1,M2



KALIFORNIA Q 400/1950 M1,M2





Pastorfrigor Spa - 15030 Terruggia (AL) - Italy - Reg. Gabannone, 4 Z.I.

Tel. +39 0142.433.711 - Fax +39 0142.433.701 - info@pastorfrigor.it

P.IVA 00578270068 - REA AL-00578270068

pastorfrigor.it