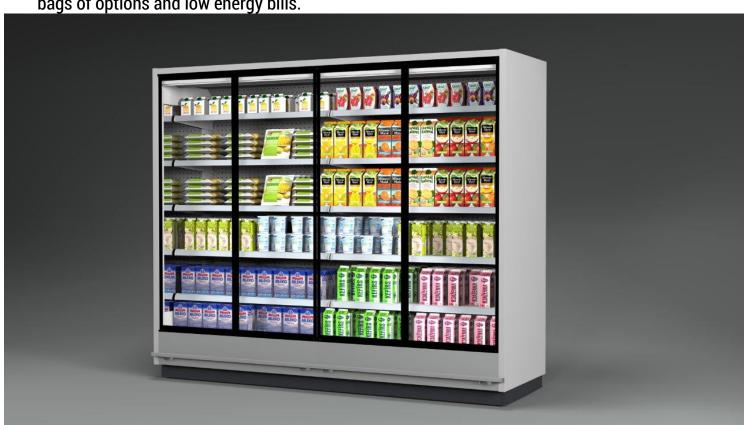

# **KALIFORNIA D WITH DOORS**

### **Multidecks**

Versatile merchandising display with efficiency in mind for the display of chilled products the Ecovision conveys design flexibility and sales solutions. Advanced multideck display with bags of options and low energy bills.

### **Kalifornia D with Doors - Multidecks**

#### **Standard features**

5 shelves with price-holder + base Digital Thermometer Double glass hinged doors Electronic control Fan assisted cooling Mechanic expansion valve T5 top Lighting