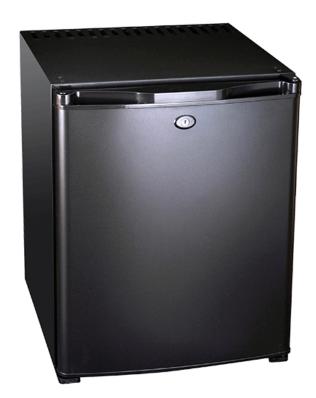

## **MB 30**

## **Technical features**

| $\sum$ | <ul> <li>30 Lt. Absorption Minibar</li> <li>Absoprtion cooling with NH3</li> </ul> |
|--------|------------------------------------------------------------------------------------|
|        | (ammonia)                                                                          |
|        | Silent operation                                                                   |
|        | Low maintenance                                                                    |
|        |                                                                                    |

- Foaming Agent Cyclopentane
- (45mm per side) Interior LED light
- Removable Gasket
- Reversible door
- Lock fitted as standard
- Door shelves
- Adjustable shelves: 1 Pcs
- Sliding door kit predisposition