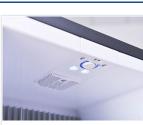

- Foaming Agent Cyclopentane
- (45mm per side) Interior LED light
- Removable Gasket
- Reversible door
- Lock fitted as standard
- Door shelves
- Adjustable shelves: 1 Pcs
- Sliding door kit predisposition

Inner door rack

Sliding door kit

Inner LED light

Lock fitted as standard