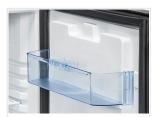

tenance                                                                    |
|        |                                                                                    |

- Foaming Agent Cyclopentane
- (45mm per side) Interior LED light
- Removable Gasket
- Reversible door
- Lock fitted as standard
- Door shelves
- Adjustable shelves: 1 Pcs
- Sliding door kit predisposition

## Data sheet

| Depth        | 426 mm      |
|--------------|-------------|
| Height       | 500 mm      |
| Width        | 402 mm      |
| Inner depth  | 215 mm      |
| Inner height | 405 mm      |
| Inner width  | 312 mm      |
| Noise level  | N/A         |
| KW/24h       | 0.71 Kw     |
| Capacity     | 30 L        |
| Consumption  | 65 W        |
| Net Weight   | 15.5 Kg     |
| Temperature  | +5° ~ +12°C |



Inner door rack



Sliding door kit



Inner LED light



Lock fitted as standard