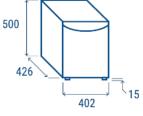

## Data sheet

| Depth        | 426 mm      |
|--------------|-------------|
| Height       | 500 mm      |
| Width        | 402 mm      |
| Inner depth  | 215 mm      |
| Inner height | 405 mm      |
| Inner width  | 312 mm      |
| Noise level  | N/A         |
| KW/24h       | 0.71 Kw     |
| Capacity     | 30 L        |
| Consumption  | 65 W        |
| Net Weight   | 15.5 Kg     |
| Temperature  | +5° ~ +12°C |