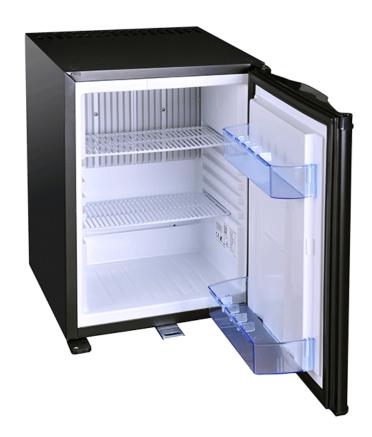

## Data sheet

| Depth        | 471 mm      |
|--------------|-------------|
| Height       | 560 mm      |
| Width        | 402 mm      |
| Inner depth  | 255 mm      |
| Inner height | 455 mm      |
| Inner width  | 312 mm      |
| Noise level  | N/A         |
| KW/24h       | 0.7 Kw      |
| Capacity     | 40 L        |
| Consumption  | 65 W        |
| Net Weight   | 18 Kg       |
| Temperature  | +5° ~ +12°C |
|              |             |

## **Technical features**

- 40 Lt. Absorption Minibar
- Absoprtion cooling with NH3 (ammonia)
- Silent operation
- Low maintenance
- Foaming Agent Cyclopentane (45mm per side)
  Interior LED light
  Removable Gasket

- Reversible door
- Lock fitted as standard
- Door shelves
- Adjustable shelves: 2 Pcs
  Sliding door kit predisposition

Sliding door kit

Inner LED light

560

471