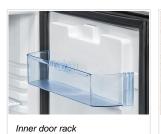

- Reversible door
- Lock fitted as standard
- Door shelves
- Adjustable shelves: 2 Pcs
  Sliding door kit predisposition

Sliding door kit

Inner LED light

560

471