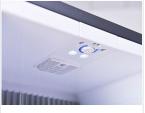

## **Technical features**

- 40 Lt. Absorption Minibar
- Absoprtion cooling with NH3 (ammonia)
- Silent operation
- Low maintenance
- Foaming Agent Cyclopentane (45mm per side)
  Interior LED light
  Removable Gasket

- Reversible door
- Lock fitted as standard
- Door shelves
- Adjustable shelves: 2 Pcs
  Sliding door kit predisposition

Sliding door kit

Inner LED light

560

471