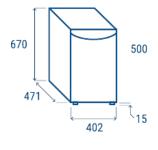

## Data sheet

| Depth        | 471 mm      |
|--------------|-------------|
| Height       | 670 mm      |
| Width        | 402 mm      |
| Inner depth  | 250 mm      |
| Inner height | 565 mm      |
| Inner width  | 312 mm      |
| Noise level  | N/A         |
| KW/24h       | 0.9 Kw      |
| Capacity     | 50 L        |
| Consumption  | 90 W        |
| Net Weight   | 20.5 Kg     |
| Temperature  | +5° ~ +12°C |