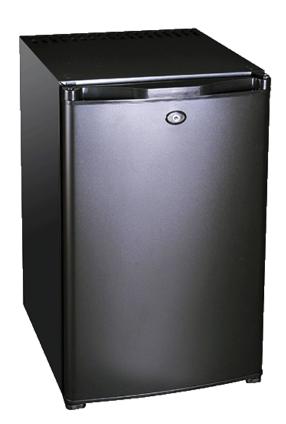

## **MB 50**

## **Technical features**

- 50 Lt. Absorption Minibar
  Absoprtion cooling with NH3 (ammonia) Silent operation
  - Low maintenance
  - Foaming Agent Cyclopentane
  - (45mm per side) Interior LED light

  - Removable Gasket ٠
  - Reversible door
  - Lock fitted as standard
  - Door shelves
  - Adjustable shelves: 3 Pcs
  - Sliding door kit predisposition