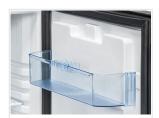

## RoHS CCC



## **Technical features**



- 50 Lt. Absorption Minibar
  Absoprtion cooling with NH3 (ammonia) Silent operation
  - Low maintenance
  - Foaming Agent Cyclopentane
  - (45mm per side) Interior LED light

  - Removable Gasket ٠
  - Reversible door
  - Lock fitted as standard
  - Door shelves
  - Adjustable shelves: 3 Pcs
  - Sliding door kit predisposition

## Data sheet

| Depth        | 471 mm      |
|--------------|-------------|
| Height       | 670 mm      |
| Width        | 402 mm      |
| Inner depth  | 250 mm      |
| Inner height | 565 mm      |
| Inner width  | 312 mm      |
| Noise level  | N/A         |
| KW/24h       | 0.9 Kw      |
| Capacity     | 50 L        |
| Consumption  | 90 W        |
| Net Weight   | 20.5 Kg     |
| Temperature  | +5° ~ +12°C |



Inner door rack



Sliding door kit



Inner LED light



Lock fitted as standard