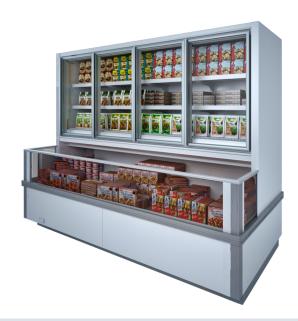

### **Multidecks**

Ultra-panoramic version of Milano, low-temperature combined remote cabinet. Keeping unchanged its renown multi-use characteristic, the display area of the doors has been increased of 40 mm thanks to extra height and removing the perimeter aluminium profile.

## **MILANO OVERVIEW HG H205**

### **MILANO OVERVIEW - Multidecks**