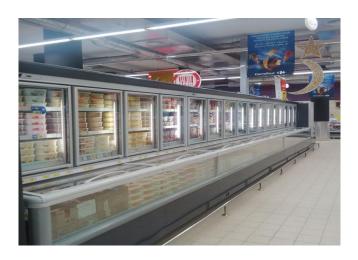

vailable colours**

| 1015 | 1021 | 2011 | 3002 | 3020 | 5005 |
|------|------|------|------|------|------|
| 5012 | 6018 | 7035 | 7037 | 9006 | 9010 |

## **MILANO OVERVIEW HG H205**

### **MILANO OVERVIEW - Multidecks**

#### **Power supply**



#### **Climatic classes**





#### **Exhibition categories**



Frozen food

#### **Standard features**

2 shelves with priceholders
Electric defrost
Grey ABS bumper
Mechanic expansion valve
Panoramic side glass or ultrapanoramic (HG version)
Terminal board

#### **Accessories**

Base Grids
CO2 refrigeration system
EC Fans
Electronic control
Electronic valve
Internal and external RAL colours
LED lighting
Movable and fix divider
Sliding lids
Stainless steel bumper
Ultrabright doors with antifog foil

## A SELECTION FROM OUR INSTALLATION











# **CROSS SECTIONS**



H205 HG





Pastorfrigor Spa - 15030 Terruggia (AL) - Italy - Reg. Gabannone, 4 Z.I.

Tel. +39 0142.433.711 - Fax +39 0142.433.701 - info@pastorfrigor.it

P.IVA 00578270068 - REA AL-00578270068

pastorfrigor.it