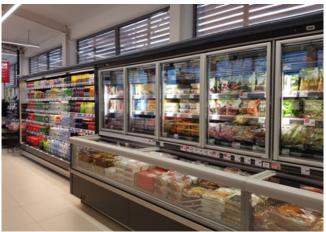

### **Multidecks**

Ultra-panoramic version of Milano, low-temperature combined remote cabinet. Keeping unchanged its renown multi-use characteristic, the display area of the doors has been increased of 40 mm thanks to extra height and removing the perimeter aluminium profile.

## A SELECTION FROM OUR INSTALLATION