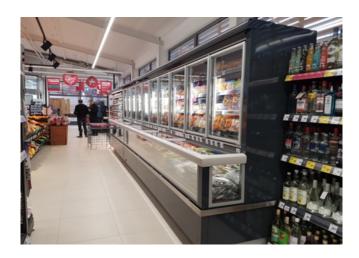

### **Multidecks**

Ultra-panoramic version of Milano, low-temperature combined remote cabinet. Keeping unchanged its renown multi-use characteristic, the display area of the doors has been increased of 40 mm thanks to extra height and removing the perimeter aluminium profile.

## A SELECTION FROM OUR INSTALLATION