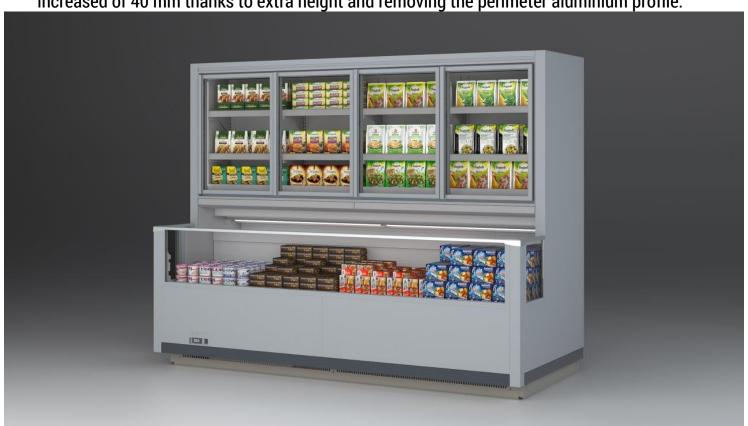

### **Multidecks**

Ultra-panoramic version of Milano, low-temperature combined remote cabinet. Keeping unchanged its renown multi-use characteristic, the display area of the doors has been increased of 40 mm thanks to extra height and removing the perimeter aluminium profile.

## **MILANO OVERVIEW HG H205**

### **MILANO OVERVIEW - Multidecks**