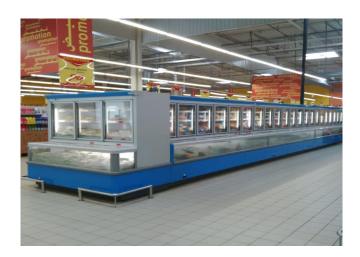

**Available colours**

| 1015 | 1021 | 2011 | 3002 | 3020 | 5005 |
|------|------|------|------|------|------|
| 5012 | 6018 | 7035 | 7037 | 9006 | 9010 |

## **MILANO OVERVIEW HG H205**

### **MILANO OVERVIEW - Multidecks**

#### **Power supply**



#### **Climatic classes**





#### **Exhibition categories**



Frozen food

#### **Standard features**

2 shelves with priceholders
Electric defrost
Grey ABS bumper
Mechanic expansion valve
Panoramic side glass or ultrapanoramic (HG version)
Terminal board

#### **Accessories**

Base Grids
CO2 refrigeration system
EC Fans
Electronic control
Electronic valve
Internal and external RAL colours
LED lighting
Movable and fix divider
Sliding lids
Stainless steel bumper
Ultrabright doors with antifog foil

## A SELECTION FROM OUR INSTALLATION











# **CROSS SECTIONS**



H205 HG





Pastorfrigor Spa - 15030 Terruggia (AL) - Italy - Reg. Gabannone, 4 Z.I.

Tel. +39 0142.433.711 - Fax +39 0142.433.701 - info@pastorfrigor.it

P.IVA 00578270068 - REA AL-00578270068

pastorfrigor.it