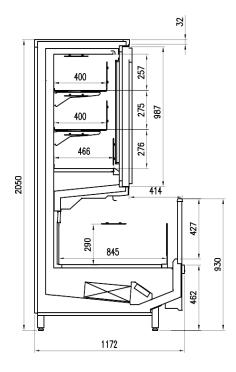

# **CROSS SECTIONS**

H205 HG

Pastorfrigor Spa - 15030 Terruggia (AL) - Italy - Reg. Gabannone, 4 Z.I.

Tel. +39 0142.433.711 - Fax +39 0142.433.701 - info@pastorfrigor.it

P.IVA 00578270068 - REA AL-00578270068