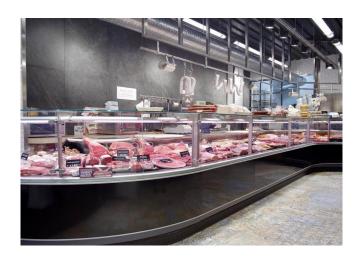

--|------|------|
| 5012 | 6018 | 7035 | 7037 | 9006 | 9010 |

# **PRINCE VDR CC - MEAT**

### **PRINCE VDR - Counters**

### **Power supply**



#### **Climatic classes**





### **Exhibition categories**



Fresh meat



Packed meat

#### **Standard features**

Components compliant with R290 use
Electronic control
Fan assisted cooling
LED lighting
Plug-in cabinet, multiplexable linear modules
R290 gas
Refrigerated understorage with doors
St.steel display plates
Straight Glass
White internal body

#### **Accessories**

CO2 refrigeration system
Electric defrost
Front anti-mist ventilation
Intermediate glass shelves
Internal and external RAL colours
Plexiglass back closure
St.steel internal body
Stainless steel bumper
Steps display plates
Wooden Crate

# A SELECTION FROM OUR INSTALLATION















# **CROSS SECTIONS**



PRINCE VDR





Pastorfrigor Spa - 15030 Terruggia (AL) - Italy - Reg. Gabannone, 4 Z.I.

Tel. +39 0142.433.711 - Fax +39 0142.433.701 - info@pastorfrigor.it

P.IVA 00578270068 - REA AL-00578270068

pastorfrigor.it