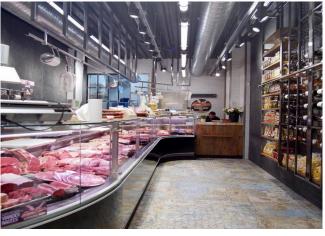

---|------|
| 5012 | 6018 | 7035 | 7037 | 9006 | 9010 |

# **PRINCE VDR CC - MEAT**

### **PRINCE VDR - Counters**

### **Power supply**



#### **Climatic classes**





### **Exhibition categories**



Fresh meat



Packed meat

#### **Standard features**

Components compliant with R290 use
Electronic control
Fan assisted cooling
LED lighting
Plug-in cabinet, multiplexable linear modules
R290 gas
Refrigerated understorage with doors
St.steel display plates
Straight Glass
White internal body

#### **Accessories**

CO2 refrigeration system
Electric defrost
Front anti-mist ventilation
Intermediate glass shelves
Internal and external RAL colours
Plexiglass back closure
St.steel internal body
Stainless steel bumper
Steps display plates
Wooden Crate

# A SELECTION FROM OUR INSTALLATION















# **CROSS SECTIONS**



PRINCE VDR





Pastorfrigor Spa - 15030 Terruggia (AL) - Italy - Reg. Gabannone, 4 Z.I.

Tel. +39 0142.433.711 - Fax +39 0142.433.701 - info@pastorfrigor.it

P.IVA 00578270068 - REA AL-00578270068

pastorfrigor.it