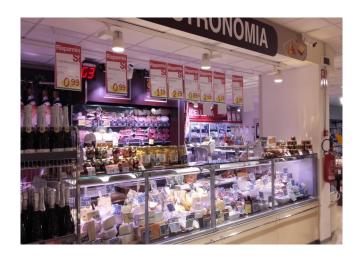

----|
| 5012 | 6018 | 7035 | 7037 | 9006 | 9010 |

# **PRINCE VDR CC - MEAT**

### **PRINCE VDR - Counters**

### **Power supply**



#### **Climatic classes**





### **Exhibition categories**



Fresh meat



Packed meat

#### **Standard features**

Components compliant with R290 use
Electronic control
Fan assisted cooling
LED lighting
Plug-in cabinet, multiplexable linear modules
R290 gas
Refrigerated understorage with doors
St.steel display plates
Straight Glass
White internal body

#### **Accessories**

CO2 refrigeration system
Electric defrost
Front anti-mist ventilation
Intermediate glass shelves
Internal and external RAL colours
Plexiglass back closure
St.steel internal body
Stainless steel bumper
Steps display plates
Wooden Crate

# A SELECTION FROM OUR INSTALLATION















# **CROSS SECTIONS**



PRINCE VDR





Pastorfrigor Spa - 15030 Terruggia (AL) - Italy - Reg. Gabannone, 4 Z.I.

Tel. +39 0142.433.711 - Fax +39 0142.433.701 - info@pastorfrigor.it

P.IVA 00578270068 - REA AL-00578270068

pastorfrigor.it