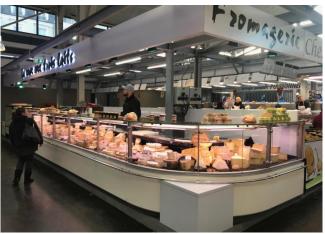

|------|------|
| 5012 | 6018 | 7035 | 7037 | 9006 | 9010 |

# **PRINCE VDR CC - MEAT**

### **PRINCE VDR - Counters**

### **Power supply**



#### **Climatic classes**





### **Exhibition categories**



Fresh meat



Packed meat

#### **Standard features**

Components compliant with R290 use
Electronic control
Fan assisted cooling
LED lighting
Plug-in cabinet, multiplexable linear modules
R290 gas
Refrigerated understorage with doors
St.steel display plates
Straight Glass
White internal body

#### **Accessories**

CO2 refrigeration system
Electric defrost
Front anti-mist ventilation
Intermediate glass shelves
Internal and external RAL colours
Plexiglass back closure
St.steel internal body
Stainless steel bumper
Steps display plates
Wooden Crate

# A SELECTION FROM OUR INSTALLATION















# **CROSS SECTIONS**



PRINCE VDR





Pastorfrigor Spa - 15030 Terruggia (AL) - Italy - Reg. Gabannone, 4 Z.I.

Tel. +39 0142.433.711 - Fax +39 0142.433.701 - info@pastorfrigor.it

P.IVA 00578270068 - REA AL-00578270068

pastorfrigor.it