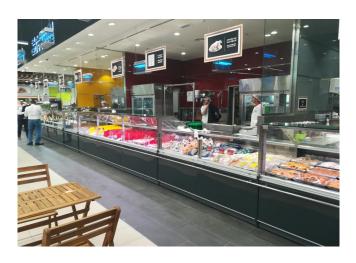

-|------|
| 5012 | 6018 | 7035 | 7037 | 9006 | 9010 |

# **PRINCE VDR CC - MEAT**

### **PRINCE VDR - Counters**

### **Power supply**



#### **Climatic classes**





### **Exhibition categories**



Fresh meat



Packed meat

#### **Standard features**

Components compliant with R290 use
Electronic control
Fan assisted cooling
LED lighting
Plug-in cabinet, multiplexable linear modules
R290 gas
Refrigerated understorage with doors
St.steel display plates
Straight Glass
White internal body

#### **Accessories**

CO2 refrigeration system
Electric defrost
Front anti-mist ventilation
Intermediate glass shelves
Internal and external RAL colours
Plexiglass back closure
St.steel internal body
Stainless steel bumper
Steps display plates
Wooden Crate

# A SELECTION FROM OUR INSTALLATION















# **CROSS SECTIONS**



PRINCE VDR





Pastorfrigor Spa - 15030 Terruggia (AL) - Italy - Reg. Gabannone, 4 Z.I.

Tel. +39 0142.433.711 - Fax +39 0142.433.701 - info@pastorfrigor.it

P.IVA 00578270068 - REA AL-00578270068

pastorfrigor.it