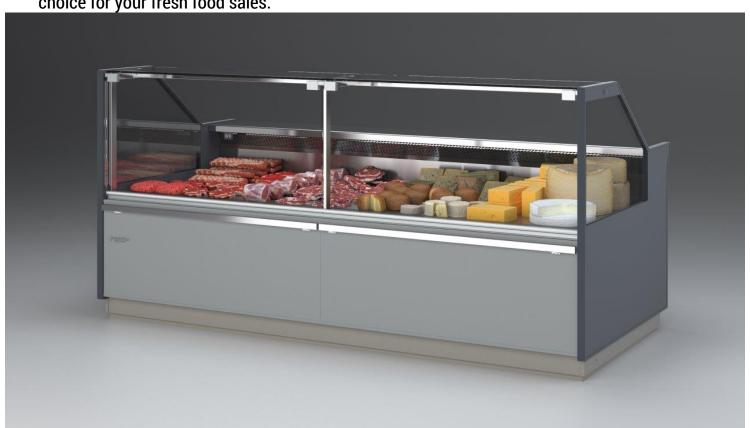

### **Counters**

Commendable straight glass display with sound technology. Solid performance and many funtional options make the Prince straight glass integral serveover counter the unmistakable choice for your fresh food sales.