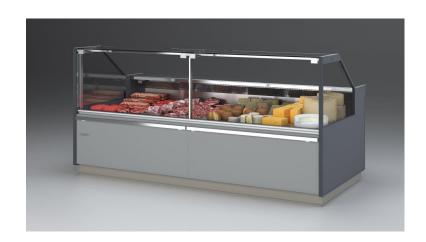

# **PRINCE VDR**

### **Counters**

Commendable straight glass display with sound technology. Solid performance and many funtional options make the Prince straight glass integral serveover counter the unmistakable choice for your fresh food sales.



## **Available colours**

| 1015 | 1021 | 2011 | 3002 | 3020 | 5005 |
|------|------|------|------|------|------|
| 5012 | 6018 | 7035 | 7037 | 9006 | 9010 |

# **PRINCE VDR CC - MEAT**

### **PRINCE VDR - Counters**

### **Power supply**



#### **Climatic classes**





### **Exhibition categories**



Fresh meat



Packed meat

#### **Standard features**

Components compliant with R290 use
Electronic control
Fan assisted cooling
LED lighting
Plug-in cabinet, multiplexable linear modules
R290 gas
Refrigerated understorage with doors
St.steel display plates
Straight Glass
White internal body

#### **Accessories**

CO2 refrigeration system
Electric defrost
Front anti-mist ventilation
Intermediate glass shelves
Internal and external RAL colours
Plexiglass back closure
St.steel internal body
Stainless steel bumper
Steps display plates
Wooden Crate

# A SELECTION FROM OUR INSTALLATION















# **CROSS SECTIONS**



PRINCE VDR





Pastorfrigor Spa - 15030 Terruggia (AL) - Italy - Reg. Gabannone, 4 Z.I.

Tel. +39 0142.433.711 - Fax +39 0142.433.701 -