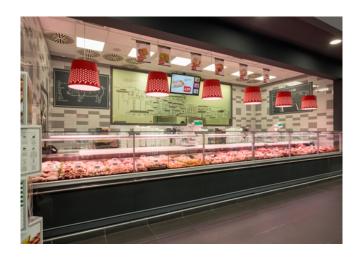

-----|------|
| 5012 | 6018 | 7035 | 7037 | 9006 | 9010 |

# **PRINCE VDR CC - MEAT**

### **PRINCE VDR - Counters**

### **Power supply**



#### **Climatic classes**





### **Exhibition categories**



Fresh meat



Packed meat

#### **Standard features**

Components compliant with R290 use
Electronic control
Fan assisted cooling
LED lighting
Plug-in cabinet, multiplexable linear modules
R290 gas
Refrigerated understorage with doors
St.steel display plates
Straight Glass
White internal body

#### **Accessories**

CO2 refrigeration system
Electric defrost
Front anti-mist ventilation
Intermediate glass shelves
Internal and external RAL colours
Plexiglass back closure
St.steel internal body
Stainless steel bumper
Steps display plates
Wooden Crate

# A SELECTION FROM OUR INSTALLATION















# **CROSS SECTIONS**



PRINCE VDR





Pastorfrigor Spa - 15030 Terruggia (AL) - Italy - Reg. Gabannone, 4 Z.I.

Tel. +39 0142.433.711 - Fax +39 0142.433.701 - info@pastorfrigor.it

P.IVA 00578270068 - REA AL-00578270068

pastorfrigor.it