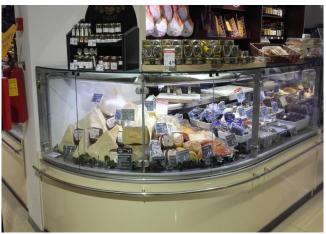

------|
| 5012 | 6018 | 7035 | 7037 | 9006 | 9010 |

# **PRINCE VDR CC - MEAT**

### **PRINCE VDR - Counters**

### **Power supply**



#### **Climatic classes**





### **Exhibition categories**



Fresh meat



Packed meat

#### **Standard features**

Components compliant with R290 use
Electronic control
Fan assisted cooling
LED lighting
Plug-in cabinet, multiplexable linear modules
R290 gas
Refrigerated understorage with doors
St.steel display plates
Straight Glass
White internal body

#### **Accessories**

CO2 refrigeration system
Electric defrost
Front anti-mist ventilation
Intermediate glass shelves
Internal and external RAL colours
Plexiglass back closure
St.steel internal body
Stainless steel bumper
Steps display plates
Wooden Crate

# A SELECTION FROM OUR INSTALLATION















# **CROSS SECTIONS**



PRINCE VDR





Pastorfrigor Spa - 15030 Terruggia (AL) - Italy - Reg. Gabannone, 4 Z.I.

Tel. +39 0142.433.711 - Fax +39 0142.433.701 - info@pastorfrigor.it

P.IVA 00578270068 - REA AL-00578270068

pastorfrigor.it