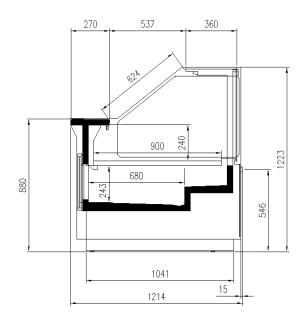

# **CROSS SECTIONS**

PRINCE VDR

Pastorfrigor Spa - 15030 Terruggia (AL) - Italy - Reg. Gabannone, 4 Z.I.

Tel. +39 0142.433.711 - Fax +39 0142.433.701 - info@pastorfrigor.it

P.IVA 00578270068 - REA AL-00578270068