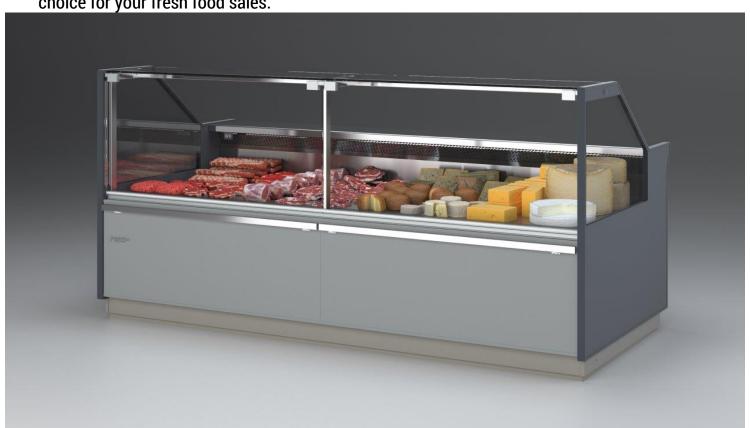

### **Counters**

Commendable straight glass display with sound technology. Solid performance and many funtional options make the Prince straight glass integral serveover counter the unmistakable choice for your fresh food sales.

#### **Standard features**

Fan assisted cooling
Front anti-mist ventilation
LED lighting
Mechanic expansion valve
Refrigerated understorage with doors
Remote cabinet with closed front
Remote cabinet, multiplexable linear and corner
modules
St.steel display plates
Straight Glass
Terminal board
White internal body