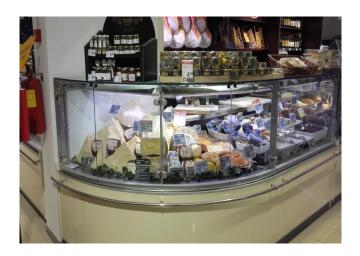

INCE VDR - Counters**

### **Power supply**



#### **Climatic classes**





### **Exhibition categories**



Packed meat

#### **Standard features**

Fan assisted cooling
Front anti-mist ventilation
LED lighting
Mechanic expansion valve
Refrigerated understorage with doors
Remote cabinet with closed front
Remote cabinet, multiplexable linear and corner
modules
St.steel display plates
Straight Glass
Terminal board
White internal body

#### **Accessories**

Available with gas R290
Available with gas R452 A
C02 refrigeration system
Control board Master and Slave
Electric defrost
Intermediate glass shelves
Internal and external RAL colours
Plexiglass back closure
St.steel internal body
Stainless steel bumper
Steps display plates
Wooden Crate

# A SELECTION FROM OUR INSTALLATION















# **CROSS SECTIONS**



PRINCE VDR





Pastorfrigor Spa - 15030 Terruggia (AL) - Italy - Reg. Gabannone, 4 Z.I.

Tel. +39 0142.433.711 - Fax +39 0142.433.701 - info@pastorfrigor.it

P.IVA 00578270068 - REA AL-00578270068

pastorfrigor.it