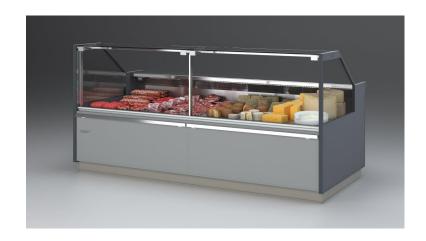

### **Counters**

Commendable straight glass display with sound technology. Solid performance and many funtional options make the Prince straight glass integral serveover counter the unmistakable choice for your fresh food sales.

#### **Standard features**

Fan assisted cooling
Front anti-mist ventilation
LED lighting
Mechanic expansion valve
Refrigerated understorage with doors
Remote cabinet with closed front
Remote cabinet, multiplexable linear and corner
modules
St.steel display plates
Straight Glass
Terminal board
White internal body