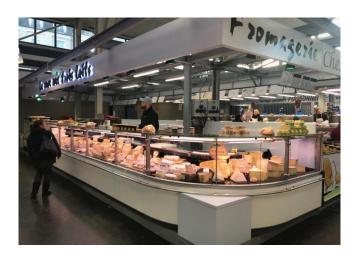

### **PRINCE VDR - Counters**

### **Power supply**



#### **Climatic classes**





### **Exhibition categories**



Packed meat

#### **Standard features**

Fan assisted cooling
Front anti-mist ventilation
LED lighting
Mechanic expansion valve
Refrigerated understorage with doors
Remote cabinet with closed front
Remote cabinet, multiplexable linear and corner
modules
St.steel display plates
Straight Glass
Terminal board
White internal body

#### **Accessories**

Available with gas R290
Available with gas R452 A
C02 refrigeration system
Control board Master and Slave
Electric defrost
Intermediate glass shelves
Internal and external RAL colours
Plexiglass back closure
St.steel internal body
Stainless steel bumper
Steps display plates
Wooden Crate

# A SELECTION FROM OUR INSTALLATION















# **CROSS SECTIONS**



PRINCE VDR





Pastorfrigor Spa - 15030 Terruggia (AL) - Italy - Reg. Gabannone, 4 Z.I.

Tel. +39 0142.433.711 - Fax +39 0142.433.701 - info@pastorfrigor.it

P.IVA 00578270068 - REA AL-00578270068

pastorfrigor.it