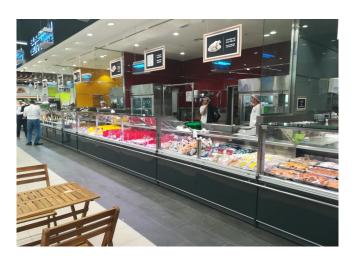

**PRINCE VDR - Counters**

### **Power supply**



#### **Climatic classes**





### **Exhibition categories**



Packed meat

#### **Standard features**

Fan assisted cooling
Front anti-mist ventilation
LED lighting
Mechanic expansion valve
Refrigerated understorage with doors
Remote cabinet with closed front
Remote cabinet, multiplexable linear and corner
modules
St.steel display plates
Straight Glass
Terminal board
White internal body

#### **Accessories**

Available with gas R290
Available with gas R452 A
C02 refrigeration system
Control board Master and Slave
Electric defrost
Intermediate glass shelves
Internal and external RAL colours
Plexiglass back closure
St.steel internal body
Stainless steel bumper
Steps display plates
Wooden Crate

# A SELECTION FROM OUR INSTALLATION















# **CROSS SECTIONS**



PRINCE VDR





Pastorfrigor Spa - 15030 Terruggia (AL) - Italy - Reg. Gabannone, 4 Z.I.

Tel. +39 0142.433.711 - Fax +39 0142.433.701 - info@pastorfrigor.it

P.IVA 00578270068 - REA AL-00578270068

pastorfrigor.it