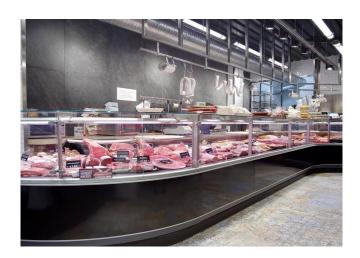

**

### **PRINCE VDR - Counters**

### **Power supply**



#### **Climatic classes**





### **Exhibition categories**



Packed meat

#### **Standard features**

Fan assisted cooling
Front anti-mist ventilation
LED lighting
Mechanic expansion valve
Refrigerated understorage with doors
Remote cabinet with closed front
Remote cabinet, multiplexable linear and corner
modules
St.steel display plates
Straight Glass
Terminal board
White internal body

#### **Accessories**

Available with gas R290
Available with gas R452 A
C02 refrigeration system
Control board Master and Slave
Electric defrost
Intermediate glass shelves
Internal and external RAL colours
Plexiglass back closure
St.steel internal body
Stainless steel bumper
Steps display plates
Wooden Crate

# A SELECTION FROM OUR INSTALLATION















# **CROSS SECTIONS**



PRINCE VDR





Pastorfrigor Spa - 15030 Terruggia (AL) - Italy - Reg. Gabannone, 4 Z.I.

Tel. +39 0142.433.711 - Fax +39 0142.433.701 - info@pastorfrigor.it

P.IVA 00578270068 - REA AL-00578270068

pastorfrigor.it