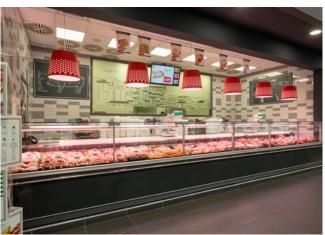

### **PRINCE VDR - Counters**

### **Power supply**



#### **Climatic classes**





### **Exhibition categories**



Packed meat

#### **Standard features**

Fan assisted cooling
Front anti-mist ventilation
LED lighting
Mechanic expansion valve
Refrigerated understorage with doors
Remote cabinet with closed front
Remote cabinet, multiplexable linear and corner
modules
St.steel display plates
Straight Glass
Terminal board
White internal body

#### **Accessories**

Available with gas R290
Available with gas R452 A
C02 refrigeration system
Control board Master and Slave
Electric defrost
Intermediate glass shelves
Internal and external RAL colours
Plexiglass back closure
St.steel internal body
Stainless steel bumper
Steps display plates
Wooden Crate

# A SELECTION FROM OUR INSTALLATION















# **CROSS SECTIONS**



PRINCE VDR





Pastorfrigor Spa - 15030 Terruggia (AL) - Italy - Reg. Gabannone, 4 Z.I.

Tel. +39 0142.433.711 - Fax +39 0142.433.701 - info@pastorfrigor.it

P.IVA 00578270068 - REA AL-00578270068

pastorfrigor.it