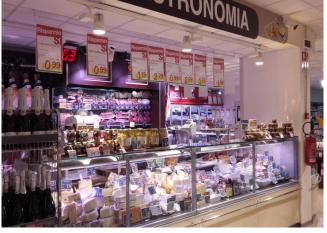

PRINCE VDR - Counters**

### **Power supply**



#### **Climatic classes**





### **Exhibition categories**



Packed meat

#### **Standard features**

Fan assisted cooling
Front anti-mist ventilation
LED lighting
Mechanic expansion valve
Refrigerated understorage with doors
Remote cabinet with closed front
Remote cabinet, multiplexable linear and corner
modules
St.steel display plates
Straight Glass
Terminal board
White internal body

#### **Accessories**

Available with gas R290
Available with gas R452 A
C02 refrigeration system
Control board Master and Slave
Electric defrost
Intermediate glass shelves
Internal and external RAL colours
Plexiglass back closure
St.steel internal body
Stainless steel bumper
Steps display plates
Wooden Crate

# A SELECTION FROM OUR INSTALLATION















# **CROSS SECTIONS**



PRINCE VDR





Pastorfrigor Spa - 15030 Terruggia (AL) - Italy - Reg. Gabannone, 4 Z.I.

Tel. +39 0142.433.711 - Fax +39 0142.433.701 - info@pastorfrigor.it

P.IVA 00578270068 - REA AL-00578270068

pastorfrigor.it