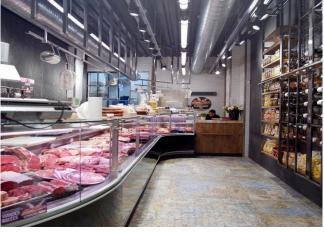

# **PRINCE VDR - Counters**

### **Power supply**



#### **Climatic classes**





### **Exhibition categories**



Packed meat

#### **Standard features**

Fan assisted cooling
Front anti-mist ventilation
LED lighting
Mechanic expansion valve
Refrigerated understorage with doors
Remote cabinet with closed front
Remote cabinet, multiplexable linear and corner
modules
St.steel display plates
Straight Glass
Terminal board
White internal body

#### **Accessories**

Available with gas R290
Available with gas R452 A
C02 refrigeration system
Control board Master and Slave
Electric defrost
Intermediate glass shelves
Internal and external RAL colours
Plexiglass back closure
St.steel internal body
Stainless steel bumper
Steps display plates
Wooden Crate

# A SELECTION FROM OUR INSTALLATION















# **CROSS SECTIONS**



PRINCE VDR





Pastorfrigor Spa - 15030 Terruggia (AL) - Italy - Reg. Gabannone, 4 Z.I.

Tel. +39 0142.433.711 - Fax +39 0142.433.701 - info@pastorfrigor.it

P.IVA 00578270068 - REA AL-00578270068

pastorfrigor.it