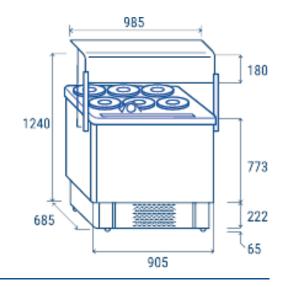

## Data sheet

| Depth        | 685 mm      |
|--------------|-------------|
| Берит        | 003 111111  |
| Height       | 1240 mm     |
| Width        | 985 mm      |
| Inner depth  | 560 mm      |
| Inner height | 565 mm      |
| Inner width  | 785 mm      |
| Noise level  | 45 dB(A)    |
| KW/24h       | 2.49 Kw     |
| Capacity     | 256 L       |
| Consumption  | 271 W       |
| Net Weight   | 56 Kg       |
| Temperature  | -5° ~ -20°C |