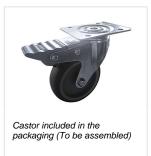

## **Technical features**

- 400 Lt. Ice cream scooping cabinetWhite coated steel for external and internal
- Static cooling
- Manual defrost
- Analog thermometer
- Foaming Agent Cyclopentane (60mm per side)
- Service plan in pléxiglass
- Scoop cleaner in stainless steel fitted as standard
  Taste/Price advertisement fitted as standard
- Lid included (6 Pcs) / Pans not included
- LED light assembled on the plexiglass (Optional)
- N.4 Castor (N.2 in the front with brake)