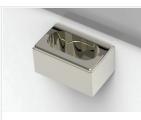

|
| Width        | 985 mm      |
| Inner depth  | 560 mm      |
| Inner height | 565 mm      |
| Inner width  | 785 mm      |
| Noise level  | 45 dB(A)    |
| KW/24h       | 2.49 Kw     |
| Capacity     | 256 L       |
| Consumption  | 271 W       |
| Net Weight   | 56 Kg       |
| Temperature  | -5° ~ -20°C |

## **Technical features**

- 400 Lt. Ice cream scooping cabinetWhite coated steel for external and internal
- Static cooling
- Manual defrost
- Analog thermometer
- Foaming Agent Cyclopentane (60mm per side)
- Service plan in pléxiglass
- Scoop cleaner in stainless steel fitted as standard
  Taste/Price advertisement fitted as standard
- Lid included (6 Pcs) / Pans not included
- LED light assembled on the plexiglass (Optional)
- N.4 Castor (N.2 in the front with brake)











Scoop cleaner in stainless steel