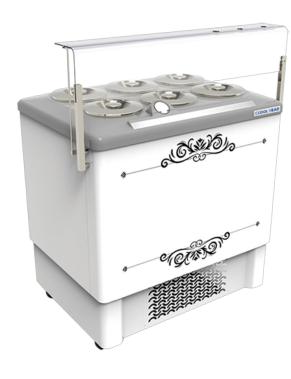

## **Technical features**

- 400 Lt. Ice cream scooping cabinetWhite coated steel for external and internal
- Static cooling
- Manual defrost
- Analog thermometer
- Foaming Agent Cyclopentane (60mm per side)
- Service plan in pléxiglass
- Scoop cleaner in stainless steel fitted as standard
  Taste/Price advertisement fitted as standard
- Lid included (6 Pcs) / Pans not included
- LED light assembled on the plexiglass (Optional)
- N.4 Castor (N.2 in the front with brake)