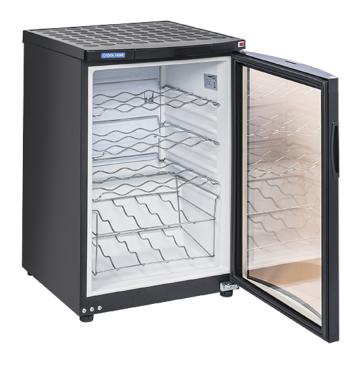

| Data sheet   |             |
|--------------|-------------|
| Depth        | 590 mm      |
| Height       | 785 mm      |
| Width        | 505 mm      |
| Inner depth  | 395 mm      |
| Inner height | 625 mm      |
| Inner width  | 410 mm      |
| Noise level  | 46 dB(A)    |
| KW/24h       | 0.55 Kw     |
| Capacity     | 85 L        |
| Consumption  | 65 W        |
| Net Weight   | 35 Kg       |
| Temperature  | +4° ~ +10°C |

## **Technical features**

- 85 Lt. Wine cellar free-standing installation
- External in black coated plate, white thermoformed internally
- Automatic compressor cycle defrost
- Foaming Agent Cyclopentane (30mm per side)
- Mechanical thermostat
- Removable Gasket
- Interior LED light
- Lock fitted as standard
- Duoble layer safety temperated glass
- Adjustable chromed shelf (3 Pcs) and chromed basket (1 Pcs)
  Tinted glass door for wine protection
- N.4 Adjustable feet