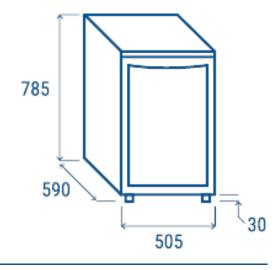

| Data sheet   |             |
|--------------|-------------|
| Depth        | 590 mm      |
| Height       | 785 mm      |
| Width        | 505 mm      |
| Inner depth  | 395 mm      |
| Inner height | 625 mm      |
| Inner width  | 410 mm      |
| Noise level  | 46 dB(A)    |
| KW/24h       | 0.55 Kw     |
| Capacity     | 85 L        |
| Consumption  | 65 W        |
| Net Weight   | 35 Kg       |
| Temperature  | +4° ~ +10°C |