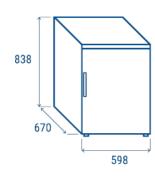

## **Data sheet**

| Depth        | 670 mm                                                                                               |
|--------------|------------------------------------------------------------------------------------------------------|
| Height       | 838 mm                                                                                               |
| Width        | 598 mm                                                                                               |
| Inner depth  | 482 mm                                                                                               |
| Inner height | 652 mm                                                                                               |
| Inner width  | 477 mm                                                                                               |
| Noise level  | 40 dB(A)                                                                                             |
| KW/24h       | 1.469 Kw                                                                                             |
| Capacity     | 200 L                                                                                                |
| Consumption  | 125 W                                                                                                |
| Net Weight   | 38 Kg                                                                                                |
| Temperature  | 0°C ~ +8°C                                                                                           |
|              | Height Width Inner depth Inner height Inner width Noise level KW/24h Capacity Consumption Net Weight |