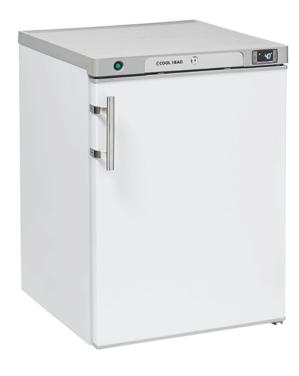

## **Technical features**

- 200 Lt. Refrigerated upright (CLASS B)
- White external cabinet, thermoformed internally
- Roll-bond evaporator system with fan assisted cooling
- Automatic compressor cycle defrost
- Foaming Agent Cyclopentane (45mm per side)
- Digital Thermostat
- Removable Gasket
- Reversible door
- Lock and main switch fitted as standard
- Adjustable shelves: 2 Pcs
- Stainless steel external handle
- N.2 Adjustable feet + N.2 Rollers at the back

External cylindric handle in stainless steel (Steel color for X Version)