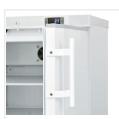

## **Technical features**

- 200 Lt. Refrigerated upright (CLASS B)
- White external cabinet, thermoformed internally
- Roll-bond evaporator system with fan assisted cooling
- Automatic compressor cycle defrost
- Foaming Agent Cyclopentane (45mm per side)
- Digital Thermostat
- Removable Gasket
- Reversible door
- Lock and main switch fitted as standard
- Adjustable shelves: 2 Pcs
- Stainless steel external handle
- N.2 Adjustable feet + N.2 Rollers at the back

## **Data sheet**

| Depth        | 670 mm                                                                                               |
|--------------|------------------------------------------------------------------------------------------------------|
| Height       | 838 mm                                                                                               |
| Width        | 598 mm                                                                                               |
| Inner depth  | 482 mm                                                                                               |
| Inner height | 652 mm                                                                                               |
| Inner width  | 477 mm                                                                                               |
| Noise level  | 40 dB(A)                                                                                             |
| KW/24h       | 1.469 Kw                                                                                             |
| Capacity     | 200 L                                                                                                |
| Consumption  | 125 W                                                                                                |
| Net Weight   | 38 Kg                                                                                                |
| Temperature  | 0°C ~ +8°C                                                                                           |
|              | Height Width Inner depth Inner height Inner width Noise level KW/24h Capacity Consumption Net Weight |