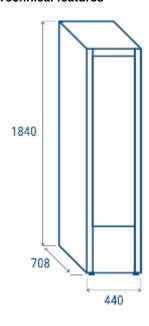

## **Data sheet**

| Depth        | 708 mm     |
|--------------|------------|
| Height       | 1840 mm    |
| Width        | 440 mm     |
| Inner depth  | 515 mm     |
| Inner height | 1450 mm    |
| Inner width  | 370 mm     |
| Noise level  | 54 dB(A)   |
| KW/24h       | 3 Kw       |
| Capacity     | 300 L      |
| Consumption  | 300 W      |
| Net Weight   | 78 Kg      |
| Temperature  | +2° ~ +8°C |