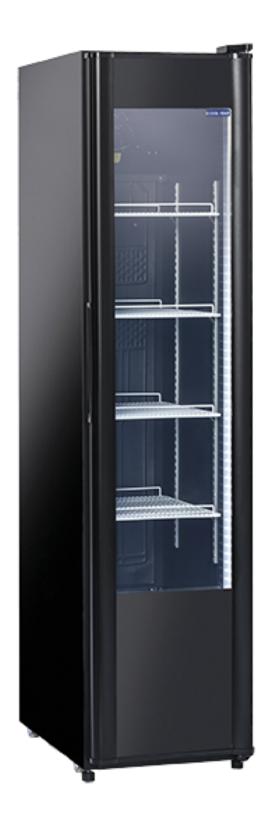

## **Technical features**

- 300 Lt. Upright slim cooler
- Black coated steel for internal and external side
- Roll-bond evaporator system with fan assisted cooling
- Automatic compressor cycle defrost
- Foaming Agent Cyclopentane (43mm per side)
- Mechanical thermostat
- Analog thermometer
- Air conveyed through a inner large fan
- Removable Gasket
- Black adjustable shelves: 4 Pcs + 1 Pcs Bottom
- Self closing door
- Painted aluminium door frame with integrated handle
- Double layer safety temperated glass
- Inner vertical LED light (With indipendent switch)
- N.2 Adjustable feet + N.4 Rollers at the back

## **Data sheet**

| Depth        | 708 mm     |
|--------------|------------|
| Height       | 1840 mm    |
| Width        | 440 mm     |
| Inner depth  | 515 mm     |
| Inner height | 1450 mm    |
| Inner width  | 370 mm     |
| Noise level  | 54 dB(A)   |
| KW/24h       | 3 Kw       |
| Capacity     | 300 L      |
| Consumption  | 300 W      |
| Net Weight   | 78 Kg      |
| Temperature  | +2° ~ +8°C |