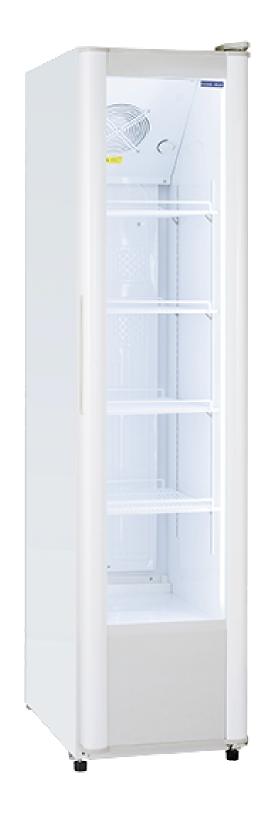

## RoHS**€(€**

300 Lt. Upright slim cooler • White coated steel for internal and external side Roll-bond evaporator system with fan assisted cooling Automatic compressor cycle defrost Foaming Agent Cyclopentane (43mm per side) Mechanical thermostat Analog thermometer Air conveyed through a inner large fan Removable Gasket White adjustable shelves: 4 Pcs + 1 Pcs Bottom Self closing door Painted aluminium door frame with

- integrated handle
- Double layer safety temperated glass
- Inner vertical LED light (With indipendent switch)
- N.2 Adjustable feet + N.4 Rollers at the back