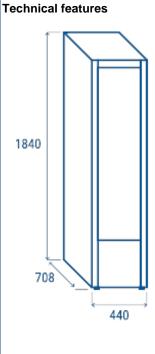

## Data sheet

| Depth        | 708 mm     |
|--------------|------------|
| Height       | 1840 mm    |
| Width        | 440 mm     |
| Inner depth  | 515 mm     |
| Inner height | 1450 mm    |
| Inner width  | 370 mm     |
| Noise level  | 54 dB(A)   |
| KW/24h       | 3 Kw       |
| Capacity     | 300 L      |
| Consumption  | 300 W      |
| Net Weight   | 78 Kg      |
| Temperature  | +2° ~ +8°C |