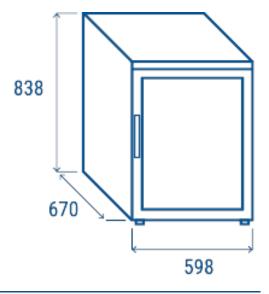

## Data sheet

| Depth        | 670 mm        |
|--------------|---------------|
| Height       | 838 mm        |
| Width        | 598 mm        |
| Inner depth  | 477 mm        |
| Inner height | 647 mm        |
| Inner width  | 493 mm        |
| Noise level  | 40 dB(A)      |
| KW/24h       | 2.15 Kw       |
| Capacity     | 200 L         |
| Consumption  | 174 W         |
| Net Weight   | 49 Kg         |
| Temperature  | -21°C ~ -18°C |