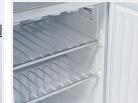

## **Technical features**

- 200 Lt. Freezer upright (GLASS DOOR)
- White external cabinet, thermoformed internally
- Static cooling: fixed evaporator shelves (N.3 Layers)
- Manual defrost
- Foaming Agent Cyclopentane (50mm per side)
  Digital Thermostat
- Removable Gasket
- Lock and main switch fitted as standard
- Stainless steel external handle
- N.2 Adjustable feet + N.2 Rollers at the back
- Triple heated safety temperated glass

Main switch, digital thermostat and door lock fitted as standard

Fixed evaporator shelves

External cylindric handle in stainless steel (Steel color for X Version)