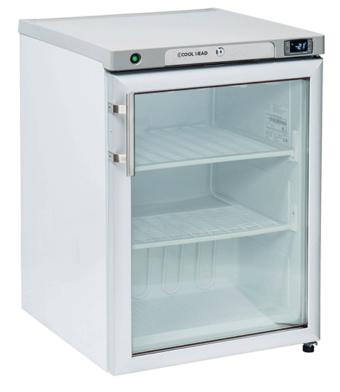

## **Technical features**

- 200 Lt. Freezer upright (GLASS DOOR)
- White external cabinet, thermoformed internally
- Static cooling: fixed evaporator shelves (N.3 Layers)
- Manual defrost
- Foaming Agent Cyclopentane (50mm per side)
  Digital Thermostat
- Removable Gasket
- Lock and main switch fitted as standard
- Stainless steel external handle
- N.2 Adjustable feet + N.2 Rollers at the back
- Triple heated safety temperated glass