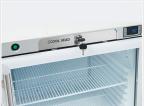

Main switch, digital thermostat and door lock fitted as standard

Fixed evaporator shelves

External cylindric handle in stainless steel (Steel color for X Version)