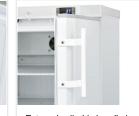

## **Technical features**

- 200 Lt. Freezer upright (GLASS DOOR)
- White external cabinet, thermoformed internally
- Static cooling: fixed evaporator shelves (N.3 Layers)
- Manual defrost
- Foaming Agent Cyclopentane (50mm per side)
  Digital Thermostat
- Removable Gasket
- Lock and main switch fitted as standard
- Stainless steel external handle
- N.2 Adjustable feet + N.2 Rollers at the back
- Triple heated safety temperated glass

Main switch, digital thermostat and door lock fitted as standard

Fixed evaporator shelves

External cylindric handle in stainless steel (Steel color for X Version)