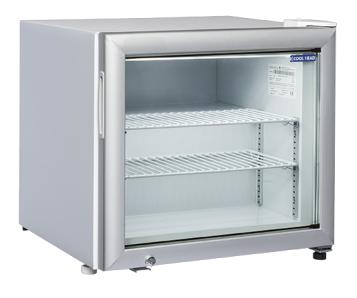

## **Technical features**

- 50 Lt. Upright freezer
- White coated steel for internal and external side
- Static cooling
- Manual defrost
- Foaming Agent Cyclopentane (60mm per side)
- Removable Gasket
- Interior LED light
- Triple heated safety temperated glassSelf closing door
- Lock fitted as standard
- Adjustable shelves: 2 Pcs
- N.4 Adjustable feet