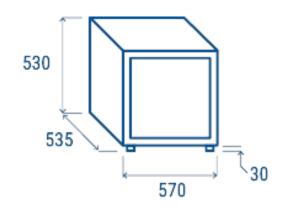

## Data sheet

|  | Depth        | 535 mm        |
|--|--------------|---------------|
|  | Height       | 530 mm        |
|  | Width        | 570 mm        |
|  | Inner depth  | 420 mm        |
|  | Inner height | 380 mm        |
|  | Inner width  | 450 mm        |
|  | Noise level  | 45 dB         |
|  | KW/24h       | 2.17 Kw       |
|  | Capacity     | 50 L          |
|  | Consumption  | 156 W         |
|  | Net Weight   | 40 Kg         |
|  | Temperature  | -15°C ~ -20°C |