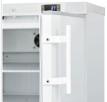

## **Technical features**

- 200 Lt. Freezer uprihgt (GLASS) DOOR)
- S/S external cabinet, thermoformed internally
- Static cooling: fixed evaporator shelves (N.3 Layers)
- Manual defrost
- Foaming Agent Cyclopentane (50mm per side)

  • Digital Thermostat
- Removable Gasket
- Lock and main switch fitted as standard
- Stainless steel external handle
- N.2 Adjustable feet + N.2 Rollers at the back
- Triple heated safety temperated glass

Main switch, digital thermostat and door lock fitted as standard

Fixed evaporator shelves

External cylindric handle in stainless steel (Steel color for X Version)