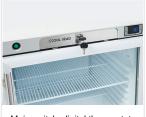

## **Technical features**

- 200 Lt. Freezer uprihgt (GLASS) DOOR)
- S/S external cabinet, thermoformed internally
- Static cooling: fixed evaporator shelves (N.3 Layers)
- Manual defrost
- Foaming Agent Cyclopentane (50mm per side)

  • Digital Thermostat
- Removable Gasket
- Lock and main switch fitted as standard
- Stainless steel external handle
- N.2 Adjustable feet + N.2 Rollers at the back
- Triple heated safety temperated glass

Main switch, digital thermostat and door lock fitted as standard

Fixed evaporator shelves

External cylindric handle in stainless steel (Steel color for X Version)