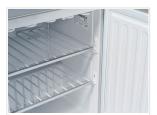

## **Technical features**

- 200 Lt. Freezer uprihgt (GLASS) DOOR)
- S/S external cabinet, thermoformed internally
- Static cooling: fixed evaporator shelves (N.3 Layers)
- Manual defrost
- Foaming Agent Cyclopentane (50mm per side)

  • Digital Thermostat
- Removable Gasket
- Lock and main switch fitted as standard
- Stainless steel external handle
- N.2 Adjustable feet + N.2 Rollers at the back
- Triple heated safety temperated glass

Main switch, digital thermostat and door lock fitted as standard

Fixed evaporator shelves

External cylindric handle in stainless steel (Steel color for X Version)