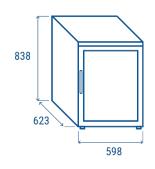

## **Data sheet**

| Depth        | 670 mm        |
|--------------|---------------|
| Height       | 838 mm        |
| Width        | 598 mm        |
| Inner depth  | 477 mm        |
| Inner height | 647 mm        |
| Inner width  | 493 mm        |
| Noise level  | 40 dB(A)      |
| KW/24h       | 2.15 Kw       |
| Capacity     | 200 L         |
| Consumption  | 174 W         |
| Net Weight   | 48 Kg         |
| Temperature  | -21°C ~ -18°C |