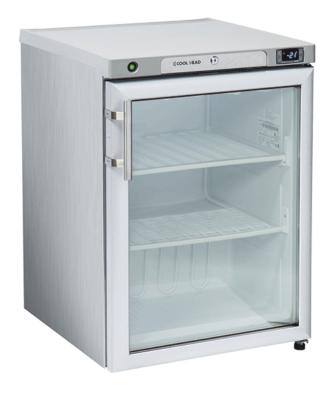

## **Technical features**

- 200 Lt. Freezer uprihgt (GLASS) DOOR)
- S/S external cabinet, thermoformed internally
- Static cooling: fixed evaporator shelves (N.3 Layers)
- Manual defrost
- Foaming Agent Cyclopentane (50mm per side)

  • Digital Thermostat
- Removable Gasket
- Lock and main switch fitted as standard
- Stainless steel external handle
- N.2 Adjustable feet + N.2 Rollers at the back
- Triple heated safety temperated glass

Main switch, digital thermostat and door lock fitted as standard

Fixed evaporator shelves

External cylindric handle in stainless steel (Steel color for X Version)