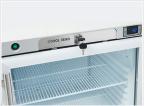

## **Technical features**

- 200 Lt. Freezer upright
- S/S external cabinet, thermoformed internally
- Static cooling: fixed evaporator shelves (N.3 Layers)
- Manual defrost
- Foaming Agent Cyclopentane (50mm per side)
  Digital Thermostat
- Removable Gasket
- Reversible door
- Lock and main switch fitted as standard
- Stainless steel external handle
- N.2 Adjustable feet + N.2 Rollers at the back

Main switch, digital thermostat and door lock fitted as standard

Fixed evaporator shelves

External cylindric handle in stainless steel (Steel color for X Version)