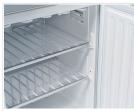

## **Technical features**

- 200 Lt. Freezer upright
- S/S external cabinet, thermoformed internally
- Static cooling: fixed evaporator shelves (N.3 Layers)
- Manual defrost
- Foaming Agent Cyclopentane (50mm per side)
  Digital Thermostat
- Removable Gasket
- Reversible door
- Lock and main switch fitted as standard
- Stainless steel external handle
- N.2 Adjustable feet + N.2 Rollers at the back

Main switch, digital thermostat and door lock fitted as standard

Fixed evaporator shelves

External cylindric handle in stainless steel (Steel color for X Version)