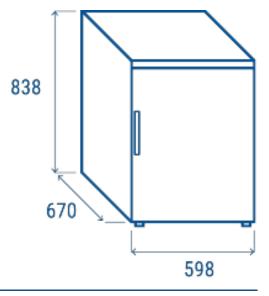

## RoHS CCC

| Depth        | 670 mm        |
|--------------|---------------|
| Height       | 838 mm        |
| Width        | 598 mm        |
| Inner depth  | 477 mm        |
| Inner height | 647 mm        |
| Inner width  | 493 mm        |
| Noise level  | 40 dB(A)      |
| KW/24h       | 1.659 Kw      |
| Capacity     | 200 L         |
| Consumption  | 170 W         |
| Net Weight   | 38 Kg         |
| Temperature  | -23°C ~ -18°C |