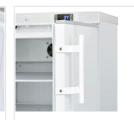

## **Technical features**

- 200 Lt. Freezer upright
- S/S external cabinet, thermoformed internally
- Static cooling: fixed evaporator shelves (N.3 Layers)
- Manual defrost
- Foaming Agent Cyclopentane (50mm per side)
  Digital Thermostat
- Removable Gasket
- Reversible door
- Lock and main switch fitted as standard
- Stainless steel external handle
- N.2 Adjustable feet + N.2 Rollers at the back

Main switch, digital thermostat and door lock fitted as standard

Fixed evaporator shelves

External cylindric handle in stainless steel (Steel color for X Version)