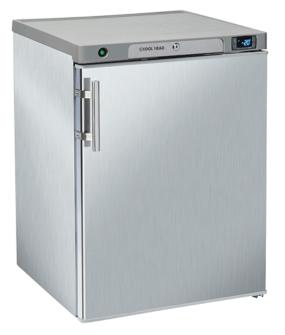

## **Technical features**

- 200 Lt. Freezer upright
- S/S external cabinet, thermoformed internally
- Static cooling: fixed evaporator shelves (N.3 Layers)
- Manual defrost
- Foaming Agent Cyclopentane (50mm per side)
  Digital Thermostat
- Removable Gasket
- Reversible door
- Lock and main switch fitted as standard
- Stainless steel external handle
- N.2 Adjustable feet + N.2 Rollers at the back

Main switch, digital thermostat and door lock fitted as standard

Fixed evaporator shelves

External cylindric handle in stainless steel (Steel color for X Version)