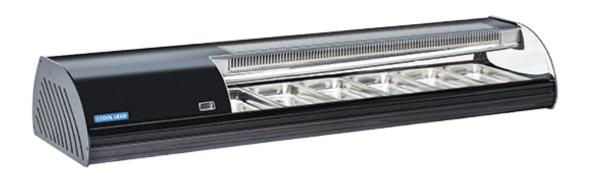

## **Technical features**

- Refrigerated showcase SUSHI (N.6 pans)
- Curve glass and black external aluminium paint coated
- Static cooling
- Foaming Agent Cyclopentane (30mm per side CFC Free)
- Automatic compressor cycle defrost
- Digital display control
- Interior LED light
- Curved temperated glass with hinges for easy cleaning
- Rear sliding doors
- N.6 tray in stainless steel AISI 304 (GN1/3 dimension)
- Sealed compressor with ventilated condenser sub-tropicalized
- Double cool between top and bottom for the most demanding food (like SUSHI)